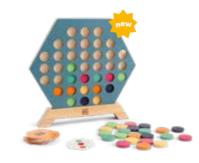

### Which Cow ami? Bayers

@ () Table Toys

GA457 Dots and Boxes

Years old 2 Players

6+

wood base 17x17 cm 50 border pieces 4x1,2x0,3 cm 34 trees 2,6x1,4 cm

8+ Years old 2 Players **GA456** 3 In a Row

wood, pine, cardboard base 24x22,5x2,5 cm 30 cards 5,5x5 cm 6 chips