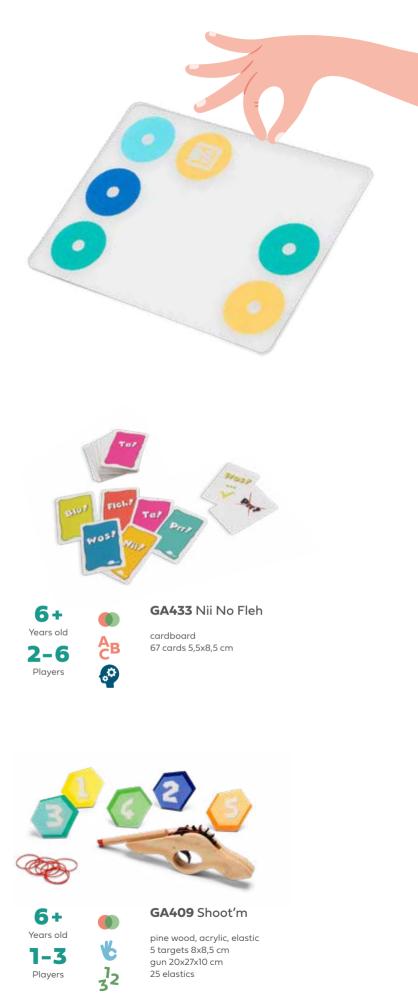

## Match the leggie

6

44

Years old

2-4

Players

°,

GA350 Crocs' Socks

cardboard 48 card 9x9 cm 4 plungers Ø 6 cm

4+ Years old 2-4

Players

8+

Years old

1

Player

4+ Years old