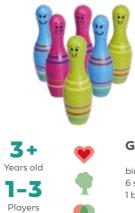

GA148 Bowling - Red & White birch wood 10 pins 18 cm 2 balls

#### GA149 Skittles jr.

birch wood 6 skittles 18 cm 1 ball

og 2024 | **38** 