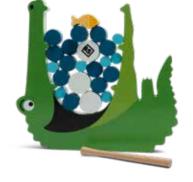

#### Feed Years old the Crocodile 2-3 Players

++

4+ Years old 2-3 Players 

6+

Years old

2-4

Players

GA348 Feed the Crocodile

wood 1 crocodile 21,5x3 cm 20 pcs, 1 stick, 1 fish, 3 large 12 medium, 7 small