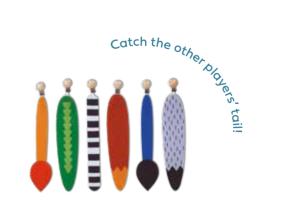

10 cm







#### GA443 Balancing Bob

wood, silicon, metal bob 16x7x2,5 cm pole Ø 2,2x110 cm 3 discs 6x6x1,2 cm platform Ø 15x1 cm





#### **GA444** Squirrel Parachutes

polyester, felt 5 parachutes Ø 100 cm 5 flying bean bag squirrels 13x7x2 cm



#### Ducks in a Row 3+ Years old 1-4 Players







32

3+

Years old

1-4

Players





wood 1 base with 4 ducks 6x10x40 cm 3 bean bags







#### **GA392** Bugs - Active Search Game

wood 18 chips Ø 8 cm 2 dice 4 cm























# Active toys toys

wood, cotton 6 ropes 1,5 m (total length of ropes 9 m) 15 coloured chips 5x4,5 cm



4+ Years old 2-4 Players

3-12

Players

GA364 Party Kit

4 jumping bags 70x50 cm 4 spoons 4 eggs 10 cups 4 throwing bags 4 pegs start and finish line











plastic 4 spoons 4 eggs 4 inner eggs





#### GA301 Catching Tails

felt 6 clip-on tails size 30x2,5 cm



## Diving Bow







Years old

1-2

Players



neopreen, sand filling tube 2 m





Players

neoprene 2 rackets 57x32 cm



#### **GA455** Water Spraying Whale

wheat straw, silicon 22,5x14x11 cm tubes 29 cm Ø 0,5 mm



Water Toys

## nima

ars old 1-2

Players







Years old

1-2

Players

2-4

Players

00 .

GA173 Diving Animals

neoprene, sand filling Ø ca. 14 cm





#### GA302 Diving Memo

neoprene, sand filling 12 pcs, Ø 10 cm













3+ Years old 1-3 Players

Players

GA093 Tin Throwing - Red

metal 10 tins Ø 6 cm height 10 cm incl. 3 throwing bags



inflatable core (pump not included)





#### GA131 Tin Throwing - Blue

metal 10 tins Ø 6 cm height 10 cm incl. 3 throwing bags





#### GA362 Tin Throwing