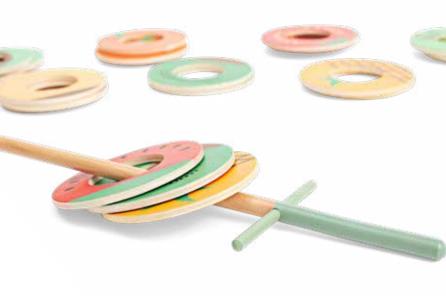

,5 cm 3 arrows 26x2,5 cm 3 apples 13x13x1,5 cm





Years old

1

Player

GA473 Catch Game

wood, velcro front velcro, back wood Ø 19,2 cm 1 soft fabric ball Ø 7,5 cm







Players

#### GA475 Bow & Arrow

wood, felt, fabric 1 bow 40x13 cm 3 arrow 26,5 cm 1 target sheet 26x29,5 cm





wheat straw plastic, neoprene ball 1 ball Ø 5,5 cm







4+ Years old 1-6

Players

GA344 Elastic Jump

elastic length material 3 meter width 2 cm



logs

#### GA130 Walking Ski

wood for 2 persons size 90x8,5x2 cm 34 trees 2,6x1,4 cm

122

0











#### GA468 Padel Rackets

wood 2 rackets, 42x21 cm ball Ø 5 cm





П

## Jumping Rope





6+ Years old **3-10** Players

1

Player

GA230 Large Jumping Rope

wood, cotton rope length 5 m



GA380 Jumping Rope - Turquoise

wood, rope rope length 2 meter





wood 27 fruit frisbees Ø 9 cm 4 catching sticks 28x Ø 10 cm





1-6

Players

#### GA379 Jumping Rope - Pink

wood, rope rope length 2 meter

catalog 2024 30 the horas like of

## Balance Surfboard

4+ Years old

Player

#### Active TOYS



6+ Years old Т Player

GA422 Blow Darts wood, paper

blowgun 50 cm 3 targets Ø 5 to 8 cm



4+ Years old 1-3 32 Players

Player

GA382 Ring Toss - Birds wood, sisal 1x Ø 10 cm

6 chips



2 big balls Ø 3,5 cm 3 small balls Ø 2 cm





## Active



wood stick 32x1x1 cm ribbon 30x4 cm



4+ Years old **2-6** Players

6+

Years old

2

Players

-0

1

Player

pine, cotton, fabric mats 37x34 cm 8 sticks Ø 2,5 cm

GA411 Run & Match



#### GA427 Flying de Boules

wood, fabric 6 parachutes 1 island 10x9x0,5 cm rope 1 m





#### GA479 Twirl Stick

wood,