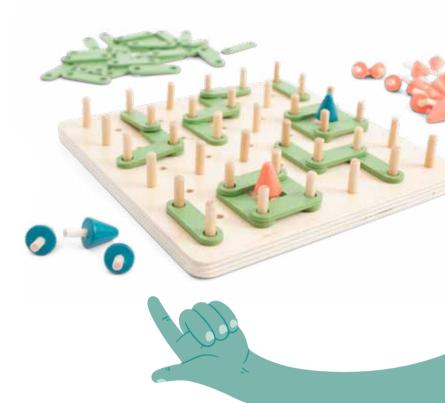

GA451 Square Puzzle

wood, cardboard 9 bloks 15x15x0,8 cm 15 cards 18x18 cm

GA438 Geoboard

wood, cardboard, elastic board 18x18x1,5 cm 20 cards 9x9 cm, 2 eyes, Ø 2,5 48 elastics (24 big +24 small)