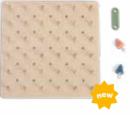

#### **GA467** Which Cow am i?

wood, beech 2 cow bases 56x4x4,5 cm 16 cards 4x5 cm