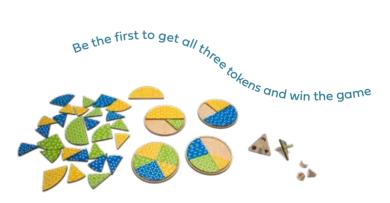

### Which Cow ami? Bayers

@ () Table Toys

GA457 Dots and Boxes

Years old 2 Players

6+

wood base 17x17 cm 50 border pieces 4x1,2x0,3 cm 34 trees 2,6x1,4 cm

8+ Years old 2 Players **GA456** 3 In a Row

wood, pine, cardboard base 24x22,5x2,5 cm 30 cards 5,5x5 cm 6 chips