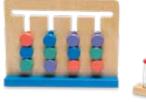

### Which Cow ami? Bayers

@ () Table Toys

GA457 Dots and Boxes

Years old 2 Players

6+

wood base 17x17 cm 50 border pieces 4x1,2x0,3 cm 34 trees 2,6x1,4 cm

8+ Years old 2 Players **GA456** 3 In a Row

wood, pine, cardboard base 24x22,5x2,5 cm 30 cards 5,5x5 cm 6 chips