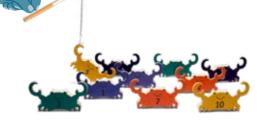

## Match the leggie

6

44

Years old

2-4

Players

°,

GA350 Crocs' Socks

cardboard 48 card 9x9 cm 4 plungers Ø 6 cm

4+ Years old 2-4

Players

8+

Years old

1

Player

4+ Years old