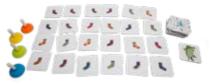

cow bases 56x4x4,5 cm 16 cards 4x5 cm









#### GA462 Color Combination Race

wood, cardboard base 6,5x6,5x15 cm, rings 5,5x5,5x0,5 mm cardholder 6x6x2 cm, cards 5,5x5,5 cm color cards Ø 15,5 cm - Ø 7 cm Table Toys

#### Whack a Shap Years old 2-4 Players O

.000.00.00.00

#### **Table** Toys

6+

2-4

Players



wood, elastic, cardboard 2 ploppers 8x5 cm 2 net holders Ø 5cm, length 55 cm 6 cards 1,5x2,5 cm, 30 balls Ø 2,5 cm 1 rope 120 cm





wood base 38,5x15,5 cm 2 stands 36 half balls, 4 hammers 1 dice 2,5 cm 4 cards



#### GA039 DIY Birdhouse

house 9x9x13 cm

3+ Years old 1 Player

wood

catalog 2024 6







#### GA458 Sling Puck | Table Hockey

wood double sides base 39x21x3 cm 10 chips Ø 2,5 cm 2 pushers 4x4x3 cm





## Match the leggie

6

44

Years old

2-4

Players







°,



GA350 Crocs' Socks

cardboard 48 card 9x9 cm 4 plungers Ø 6 cm



4+ Years old 2-4

Players

8+

Years old

1

Player

4+ Years old

2-4

Players

GA347 Match the Veggie wood, cardboard

54 fish 6x4x2,6 cm 54 cards 7,5x5,5 cm 3 dice 3 cm



#### GA346 Puzzzle Beezzz

wood, cardboard puzzel 18x16 cm 30 cards









#### GA370 Stack Tower

wood, cardboard 28x28 cm 12 cards 42 blocks 1 rope





#### GA372 Speed Bows

wood, cardboard 64 bows 40 cards



## Find the Fish!







°¢

8+

Years old

1-6

Players

4+ Years old

2-4

Players

1........

0

0

6

6

1119

0-)

1

1

潮潮:

ollitte

?

9

100

GA054 Giant Playing Cards

laminated, cardboard 54 cards 21x29 cm



GA320 Find the Fish

wood, cardboard 54 fish 6x4x2,6 cm 54 cards 7,5x5,5 cm 3 dice 3 cm







wood, cardboard 48 f