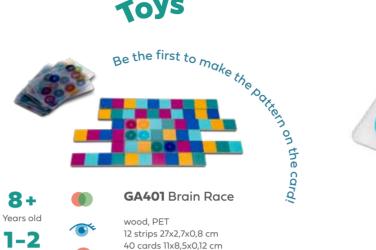

#### GA402 Spin & Match

wood 40 pieces 12 tokens 2 spinners 6,5x5 cm Table Toys