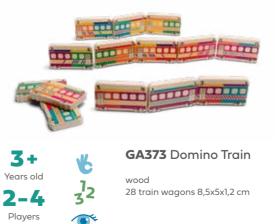

dboard 54 cards 21x29 cm



GA320 Find the Fish

wood, cardboard 54 fish 6x4x2,6 cm 54 cards 7,5x5,5 cm 3 dice 3 cm







wood, cardboard 48 frames L 9x9x0,9 cm, M 4x4x2 cm, S 2,5x2,5x2,5 cm 50 cards

GA349 Frames

catalog 2024 | **10** 





1

Player

wood, cardboard 24 matches 21x0,9 cm 30 cards



Table Toys

#### Feed Years old the Crocodile 2-3 Players

++





4+ Years old 2-3 Players 

6+

Years old

2-4

Players

GA348 Feed the Crocodile

wood 1 crocodile 21,5x3 cm 20 pcs, 1 stick, 1 fish, 3 large 12 medium, 7 small



#### GA351 Mikado Melon

wood 30 sticks 15 cm melon Ø 90 mm 1 dice

catalog 2024 | 12



Table Toys

## Giraffe challenge 4+ Years old

•









GA439 Giraffe Challenge

Years old Player °°

4+

1







GA371 Memo Fish wood, cardboard

16 fish 4 cards 26x26 cm



catalog 2024 | 14





#### **Table** Toys GA403 Dream House Lotto 3+ Years old cardboard 6 houses 24x14 cm 2-6 36 chips Ø 5 cm Players **0**0 ind your matching pairs! 5+ GA393 Perfect Pair Memo Years old cardboard 48 cards 8x6,5x5 cm 2-6 Players °°,



GA407 Clock

00

5

32

C

Ô

6+

Years old

1-2

Players

6 cards Ø 6 cm







#### **GA406** Stack the Dragon

wood, felt 20 pieces 4 swords 16 cm, 1 tower 13 cm 4 dragon heads 5,5x3 cm, bodies, 13x5,5 cm





#### GA402 Spin & Match

wood 40 pieces 12 tokens 2 spinners 6,5x5 cm Table Toys

## Dinner Spinner

6

2-6 Players

**Table** Toys



GA434 The Wiggle 6+ Years old cardboard 61 cards 8,7x6,2 cm 2-6 **0** Players

0

Players

5

SB

58

1

A

3

O

GA437 Dinner Spinner 6+ Years old wood, cardboard 1 big spinner Ø 28x 1 cm 2-6 1 s