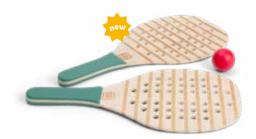

ieces 10 cards with front and back print







#### GA449 Shape Puzzle

wood, cardboard 5 pieces ca 9x4,5x0,5 cm 20 cards 8x8 cm



### Active GA471 Stilts 6+ Years old wood 2 stilts length 110 cm 1 Player TOYS



GA353 Bow & Arrow - Apple

wood 1 bow 45x12x1,5 cm 3 arrows 26x2,5 cm 3 apples 13x13x1,5 cm





Years old

1

Player

GA473 Catch Game

wood, velcro front velcro, back wood Ø 19,2 cm 1 soft fabric ball Ø 7,5 cm







Players

#### GA475 Bow & Arrow

wood, felt, fabric 1 bow 40x13 cm 3 arrow 26,5 cm 1 target sheet 26x29,5 cm





wheat straw plastic, neoprene ball 1 ball Ø 5,5 cm







4+ Years old 1-6

Players

GA344 Elastic Jump

elastic length material 3 meter width 2 cm



logs

#### GA130 Walking Ski

wood for 2 persons size 90x8,5x2 cm 34 trees 2,6x1,4 cm

122

0











#### GA468 Padel Rackets

wood 2 rackets, 42x21 cm ball Ø 5 cm





П

## Jumping Rope





6+ Years old **3-10** Players

1

Player

GA230 Large Jumping Rope

wood, cotton rope length 5 m



GA380 Jumping Rope - Turquoise

wood, rope rope length 2 meter





wood 27 fruit frisbees Ø 9 cm 4 catching sticks 28x Ø 10 cm





1-6

Players

#### GA379 Jumping Rope - Pink

wood, rope rope length 2 meter

catalog 2024 30 the horas like of

## Balance Surfboard

4+ Years old

Player

#### Active TOYS



6+ Years old Т Player

GA422 Blow Darts wood, paper

blowgun 50 cm 3 targets Ø 5 to 8 cm



4+ Years old 1-3 32 Players

Player

GA382 Ring Toss - Birds wood, sisal 1x Ø 10 cm

6 chips



2 big balls Ø 3,5 cm 3 small balls Ø 2 cm





## Active



wood stick 32x1x1 cm ribbon 30x4 cm



4+ Year