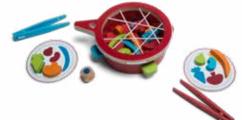

ion Race

wood, cardboard base 6,5x6,5x15 cm, rings 5,5x5,5x0,5 mm cardholder 6x6x2 cm, cards 5,5x5,5 cm color cards Ø 15,5 cm - Ø 7 cm Table Toys

#### Whack a Shap Years old 2-4 Players O

.000.00.00.00

#### **Table** Toys

6+

2-4

Players



wood, elastic, cardboard 2 ploppers 8x5 cm 2 net holders Ø 5cm, length 55 cm 6 cards 1,5x2,5 cm, 30 balls Ø 2,5 cm 1 rope 120 cm





wood base 38,5x15,5 cm 2 stands 36 half balls, 4 hammers 1 dice 2,5 cm 4 cards



#### GA039 DIY Birdhouse

house 9x9x13 cm

3+ Years old 1 Player

wood

catalog 2024 6







#### GA458 Sling Puck | Table Hockey

wood double sides base 39x21x3 cm 10 chips Ø 2,5 cm 2 pushers 4x4x3 cm





## Match the leggie

6

44

Years old

2-4

Players







°,



GA350 Crocs' Socks

cardboard 48 card 9x9 cm 4 plungers Ø 6 cm



4+ Years old 2-4

Players

8+

Years old

1

Player

4+ Years old

2-4

Players

GA347 Match the Veggie wood, cardboard

54 fish 6x4x2,6 cm 54 cards 7,5x5,5 cm 3 dice 3 cm



#### GA346 Puzzzle Beezzz

wood, cardboard puzzel 18x16 cm 30 cards









#### GA370 Stack Tower

wood, cardboard 28x28 cm 12 cards 42 blocks 1 rope





#### GA372 Speed Bows

wood, cardboard 64 bows 40 cards



## Find the Fish!







°¢

8+

Years old

1-6

Players

4+ Years old

2-4

Players

1........

0

0

6

6

1119

0-)

1

1

潮潮:

ollitte

?

9

100

GA054 Giant Playing Cards

laminated, cardboard 54 cards 21x29 cm



GA320 Find the Fish

wood, cardboard 54 fish 6x4x2,6 cm 54 cards 7,5x5,5 cm 3 dice 3 cm







wood, cardboard 48 frames L 9x9x0,9 cm, M 4x4x2 cm, S 2,5x2,5x2,5 cm 50 cards

GA349 Frames