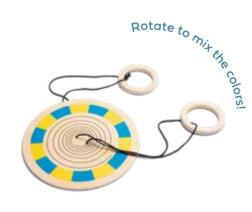

#### GA462 Color Combination Race

wood, cardboard base 6,5x6,5x15 cm, rings 5,5x5,5x0,5 mm cardholder 6x6x2 cm, cards 5,5x5,5 cm color cards Ø 15,5 cm - Ø 7 cm Table Toys