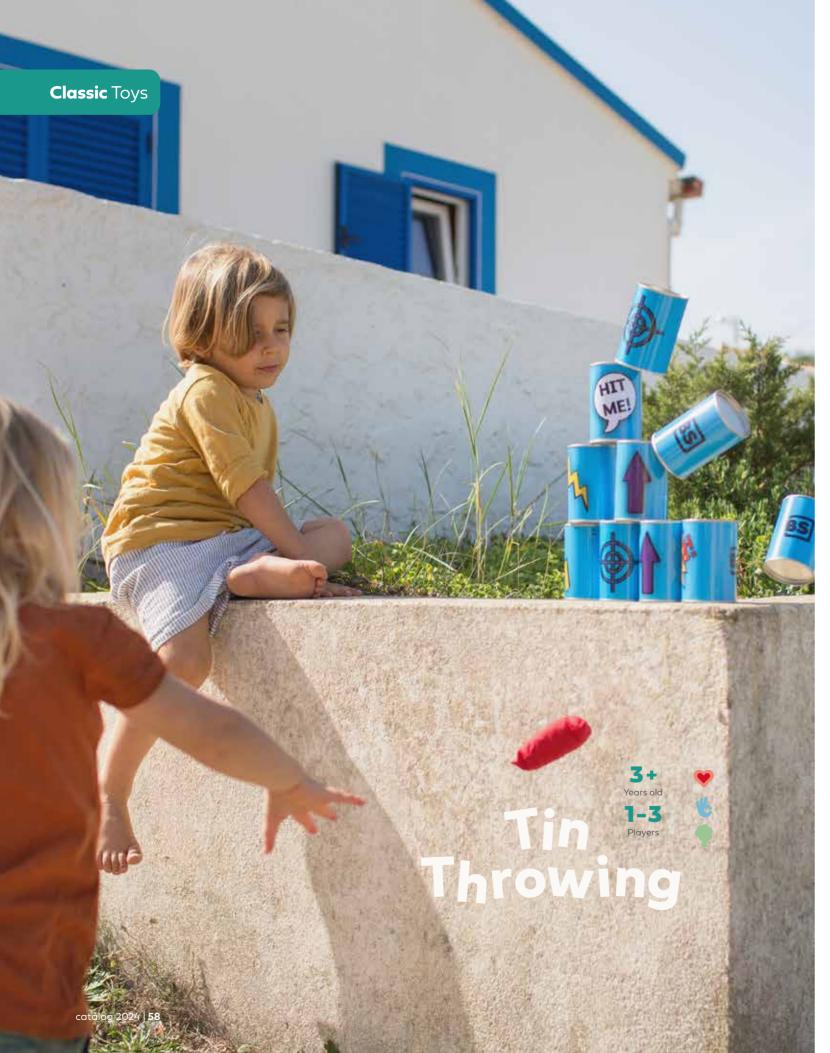

wood, cotton 6 ropes 1,5 m (total length of ropes 9 m) 15 coloured chips 5x4,5 cm



4+ Years old 2-4 Players

3-12

Players

GA364 Party Kit

4 jumping bags 70x50 cm 4 spoons 4 eggs 10 cups 4 throwing bags 4 pegs start and finish line











plastic 4 spoons 4 eggs 4 inner eggs





#### GA301 Catching Tails

felt 6 clip-on tails size 30x2,5 cm



## Diving Bow







Years old

1-2

Players



neopreen, sand filling tube 2 m





Players

neoprene 2 rackets 57x32 cm



#### **GA455** Water Spraying Whale

wheat straw, silicon 22,5x14x11 cm tubes 29 cm Ø 0,5 mm



Water Toys

## nima

ars old 1-2

Players







Years old

1-2

Players

2-4

Players

00 .

GA173 Diving Animals

neoprene, sand filling Ø ca. 14 cm





#### GA302 Diving Memo

neoprene, sand filling 12 pcs, Ø 10 cm













3+ Years old 1-3 Players

Players

GA093 Tin Throwing - Red

metal 10 tins Ø 6 cm height 10 cm incl. 3 throwing bags



inflatable core (pump not included)





#### GA131 Tin Throwing - Blue

metal 10 tins Ø 6 cm height 10 cm incl. 3 throwing bags





#### GA362 Tin Throwing - Wildlife

metal 6 tins Ø 6 cm height 10 cm incl. 3 throwing bags

Golf Set 4+ % Vears old 1-2 & Classic





8+ Years old 2-6 Players

Players

GA123 Kubb - Official size

pine 8x kubbs 7x7x15 cm 1x king 7x7x30 cm 6x throwing stick 30 cm



catalog 2024 | **60** 







#### GA122 Crocket Jr.

wood 2 mallets 42 cm 2 balls 6 dogs height approx 20 cm





32

Ø

#### GA128 Finnish Throwing Game

pine height 15 cm diameter 5,5 cm

## Giant base of the solution o







GA417 Scoreboard

wood 30x15x11 cm 2 ch