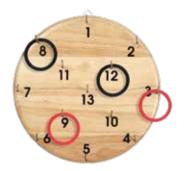

### Which Cow ami? Bayers

@ () Table Toys

GA457 Dots and Boxes

Years old 2 Players

6+

wood base 17x17 cm 50 border pieces 4x1,2x0,3 cm 34 trees 2,6x1,4 cm

8+ Years old 2 Players **GA456** 3 In a Row

wood, pine, cardboard base 24x22,5x2,5 cm 30 cards 5,5x5 cm 6 chips