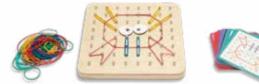

GA451 Square Puzzle

wood, cardboard 9 bloks 15x15x0,8 cm 15 cards 18x18 cm

GA438 Geoboard

wood, cardboard, elastic board 18x18x1,5 cm 20 cards 9x9 cm, 2 eyes, Ø 2,5 48 elastics (24 big +24 small)