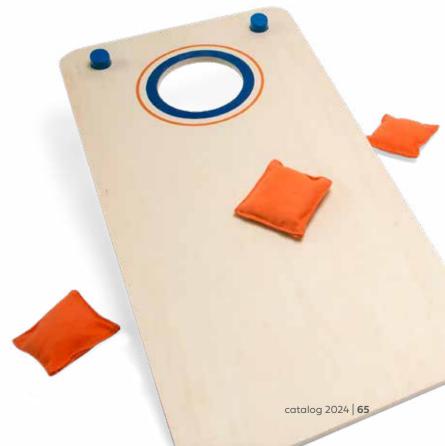

#### GA415 Corn Hole

wood, cotton 2 boards 30x60x0,9 cm 8 bags 8x8x8 cm

catalog 2024 | 64