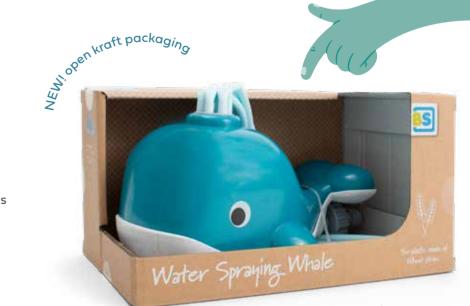

#### **GA455** Water Spraying Whale

wheat straw, silicon 22,5x14x11 cm tubes 29 cm Ø 0,5 mm

Water Toys