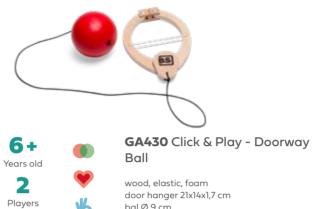

x2,5 cm 4 applicators 6x6x5cm 1 puck 6x6x1,2cm









#### GA400 Color Targets

wood 2 bows 16x9,5 cm 2 pucks Ø 6 cm 15 targets 7x6 cm







#### **GA355** Bowling - Forest Friends

wood 6 pieces approx. 17x9x1,8 cm 1 ball

#### 4+ he Years old 2-24 utdoo Players Arrow

32

.0





4+ Years old 32 2-24 ,Q Players

GA446 The Outdoor Arrow wood arrow 35x9x4 cm 24 chips Ø 6x0,5 cm



6+ Years old 1-2 Players The second

> 8+ Years old

3-10

Players

GA448 Color Wheel

wood spinner Ø 18x0,5 cm rope 60 cm



GA424 Red Light Green Light

wood, fabric <sup>1</sup>2 1 finish line 25 pyramids 5x5x2,5 cm 1 bag





#### GA441 Roll & Stop

fabric, cork, metal 1 sheet 50x200 cm 3 balls Ø 6,5 cm 4 pegs





#### GA426 Flag a Tag

felt, velcro 4 belts 80x4 cm 16 tales 23x3,5 cm



#### Active TOYS



door hanger 21x14x1,7 cm bal Ø 9 cm



3+ Years old 1-4 Players

6+

Years old

2

Players

GA416 Wobbly Lilly Path

wood frogs 4,5x4 cm lilypad 17x16x3 cm



GA425 Bullet Ball

wood rope 2x 2 m





## Squirrel Parachutes

Years old

-20 Players

States and Street

catalog 2024 | 48

Active



GA410 Who is the Thief

11 pieces approx 12x6x0,5 cm



6+ Years old 2-8 Players

Years old

1-2

Players

Years old

2-10

Players

,Ö

#### GA445 Lighthouse Relay

wood 2 lighthouse 12,5x9x9 cm 2 balance boards 27x13x0,8 cm





metal, plastic 6 tins 11x11x10 cm football Ø 10 cm







#### GA443 Balancing Bob

wood, silicon, metal bob 16x7x2,5 cm pole Ø 2,2x110 cm 3 discs 6x6x1,2 cm platform Ø 15x1 cm





#### **GA444** Squirrel Parachutes

polyester, felt 5 parachutes Ø 100 cm 5 flying bean b