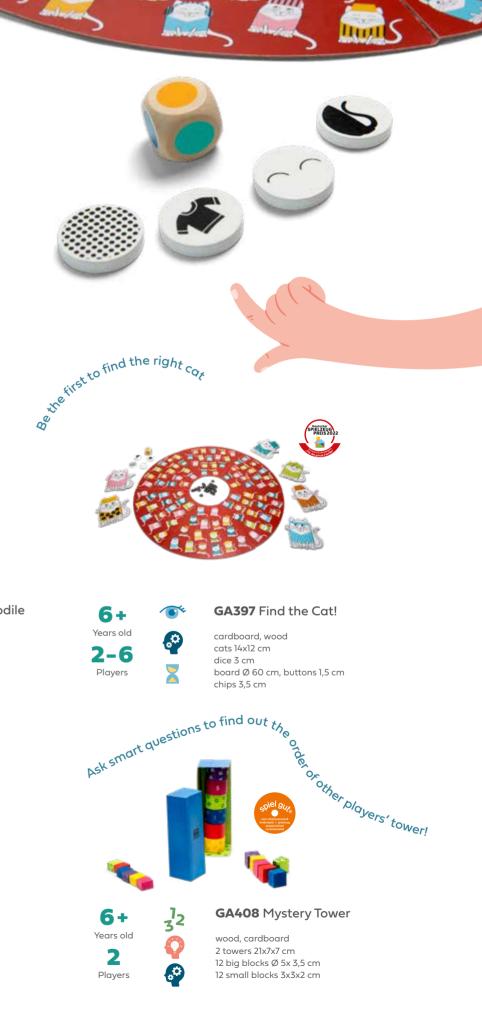

## Find the Fish!

°¢

8+

Years old

1-6

Players

4+ Years old

2-4

laminated, cardboard 54 cards 21x29 cm

GA320 Find the Fish

wood, cardboard 54 fish 6x4x2,6 cm 54 cards 7,5x5,5 cm 3 dice 3 cm

wood, cardboard 48 frames L 9x9x0,9 cm, M 4x4x2 cm, S 2,5x2,5x2,5 cm 50 cards