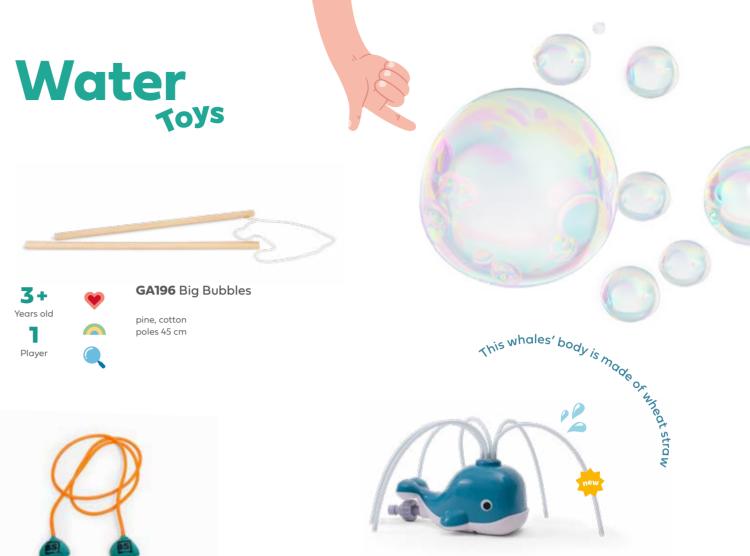

#### **GA455** Water Spraying Whale

wheat straw, silicon 22,5x14x11 cm tubes 29 cm Ø 0,5 mm

Water Toys