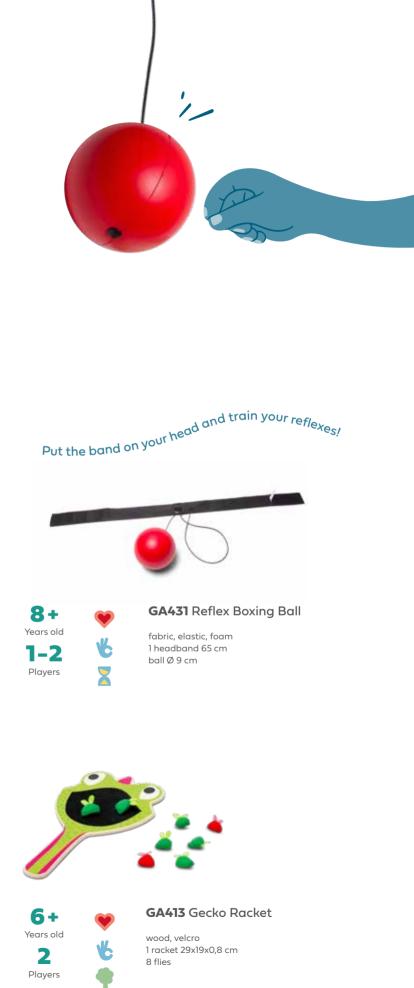

#### **Table** Toys

6+

2-4

Players

wood, elastic, cardboard 2 ploppers 8x5 cm 2 net holders Ø 5cm, length 55 cm 6 cards 1,5x2,5 cm, 30 balls Ø 2,5 cm 1 rope 120 cm

wood base 38,5x15,5 cm 2 stands 36 half balls, 4 hammers 1 dice 2,5 cm 4 cards