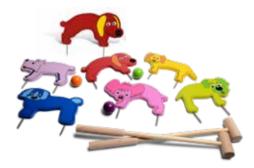

#### GA122 Crocket Jr.

wood 2 mallets 42 cm 2 balls 6 dogs height approx 20 cm

32

Ø