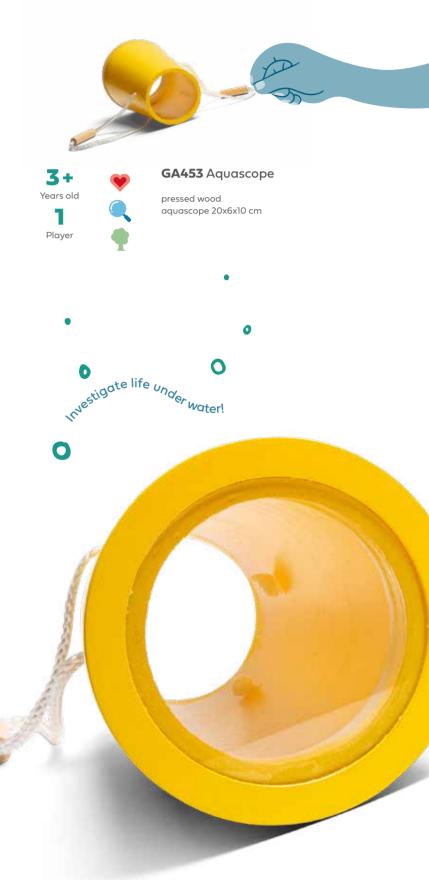

ys

wood, cotton 6 ropes 1,5 m (total length of ropes 9 m) 15 coloured chips 5x4,5 cm



4+ Years old 2-4 Players

3-12

Players

GA364 Party Kit

4 jumping bags 70x50 cm 4 spoons 4 eggs 10 cups 4 throwing bags 4 pegs start and finish line











plastic 4 spoons 4 eggs 4 inner eggs





#### GA301 Catching Tails

felt 6 clip-on tails size 30x2,5 cm



## Diving Bow







Years old

1-2

Players



neopreen, sand filling tube 2 m





Players

neoprene 2 rackets 57x32 cm



#### **GA455** Water Spraying Whale

wheat straw, silicon 22,5x14x11 cm tubes 29 cm Ø 0,5 mm



Water Toys

## nima

ars old 1-2

Players







Years old

1-2

Players

2-4

Players

00 .

GA173 Diving Animals

neoprene, sand filling Ø ca. 14 cm





#### GA302 Diving Memo

neoprene, sand filling 12 pcs, Ø 10 cm













3+ Years old 1-3 Players

Players

GA093 Tin Throwing - Red

metal 10 tins Ø 6 cm height 10 cm incl. 3 throwing bags



inflatable core (pump not included)





#### GA131 Tin Throwing - Blue

metal 10 tins Ø 6 cm height 10 cm incl. 3 throwing bags





#### GA362 Tin Throwing - Wildlife

metal 6 tins Ø 6 cm height 10 cm incl. 3 throwing bags

Golf Set 4+ % Vears old 1-2 & Classic





8+ Years old 2-6 Players

Players

GA123 Kubb - Official size

pine 8x kubbs 7x7x15 cm 1x king 7x7x30 cm 6x throwing stick 30 cm



catalog 2024 | **60** 







#### GA122 Crocket Jr.

wood 2 mallets 42 cm 2 balls 6 dogs height approx 20 cm





32

Ø

#### GA128 Finnish Throwing Game

pine height 15 cm diameter 5,5 cm

## Giant base of the solution o







GA417 Scoreboard

wood 30x15x11 cm 2