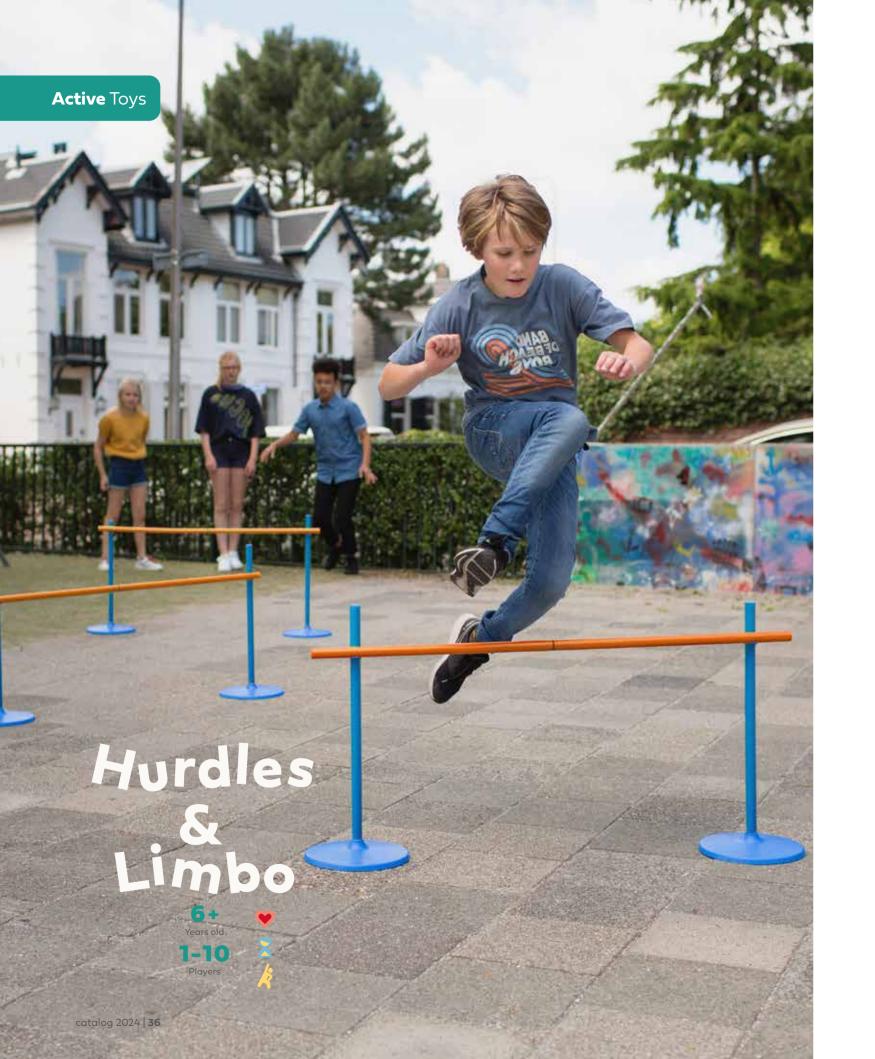

## Active

6+ Years old 1-10 Players

4+

Years old

1-3

Players

GA387 Hurdles & Limbo

plastic max. height hurdle 56 cm max. height limbo 102 cm