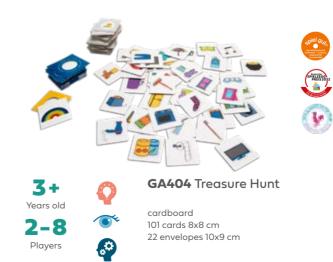

| GA346 | Puzzzle Beezzz            | 9  |
|-------|---------------------------|----|
| GA347 | Match the Veggie          | 9  |
| GA348 | Feed the Crocodile        | 13 |
| GA349 | Frames                    | 11 |
| GA350 | Crocs' Socks              | 9  |
| GA351 | Mikado Melon              | 13 |
| GA353 | Bow & Arrow - Apple       | 25 |
| GA354 | Dance Ribbon              | 33 |
| GA355 | Bowling Forest Friends    | 43 |
| GA362 | Tin Throwing - Wildlife   | 59 |
| GA364 | Party Kit                 | 53 |
| GA366 | Hook toss                 | 67 |
| GA370 | Stack Tower               | 9  |
| GA371 | Memo Fish                 | 15 |
| GA372 | Speed Bows                | 9  |
| GA373 | Domino Train              | 15 |
| GA374 | Tock & Goose              | 15 |
| GA377 | Elastic Tennis            | 35 |
| GA378 | Diving Bow                | 55 |
| GA379 | Jumping Rope - Pink       | 29 |
| GA380 | Jumping Rope - Turqoise   | 29 |
| GA381 | Bean Bag Bunnies          | 33 |
| GA382 | Ringtoss - Birds          | 31 |
| GA383 | Crocket - Rainbow         | 65 |
| GA386 | Table Tennis Net          | 41 |
| GA387 | Hurdles & Limbo           | 37 |
| GA388 | Diving Animals            | 57 |
| GA391 | Animal Chat               | 21 |
| GA392 | Bugs - Active Search Game | 51 |
| GA393 | Perfect Pair Memo         | 17 |
| GA394 | Swing & Loop Racket       | 37 |
| GA396 | Ankle swing               | 35 |
| GA397 | Find the Cat!             | 13 |
| GA399 | Robot Friends             | 15 |
| GA400 | Color Targets             | 43 |
| GA401 | Brain Race                | 19 |
| GA402 | Spin & Match              | 17 |
| GA403 | Dream House Lotto         | 17 |
| GA404 | Treasure Hunt             | 51 |
| GA406 | Stack the Dragon          | 17 |
| GA407 | Clock                     | 17 |
| GA408 | Mystery Tower             | 13 |
| GA409 | Shoot 'm                  | 19 |