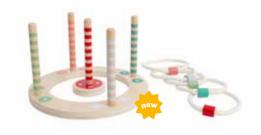

#### Active TOYS

6+ Years old Т Player

GA422 Blow Darts wood, paper

blowgun 50 cm 3 targets Ø 5 to 8 cm

4+ Years old 1-3 32 Players

Player

GA382 Ring Toss - Birds wood, sisal 1x Ø 10 cm

6 chips