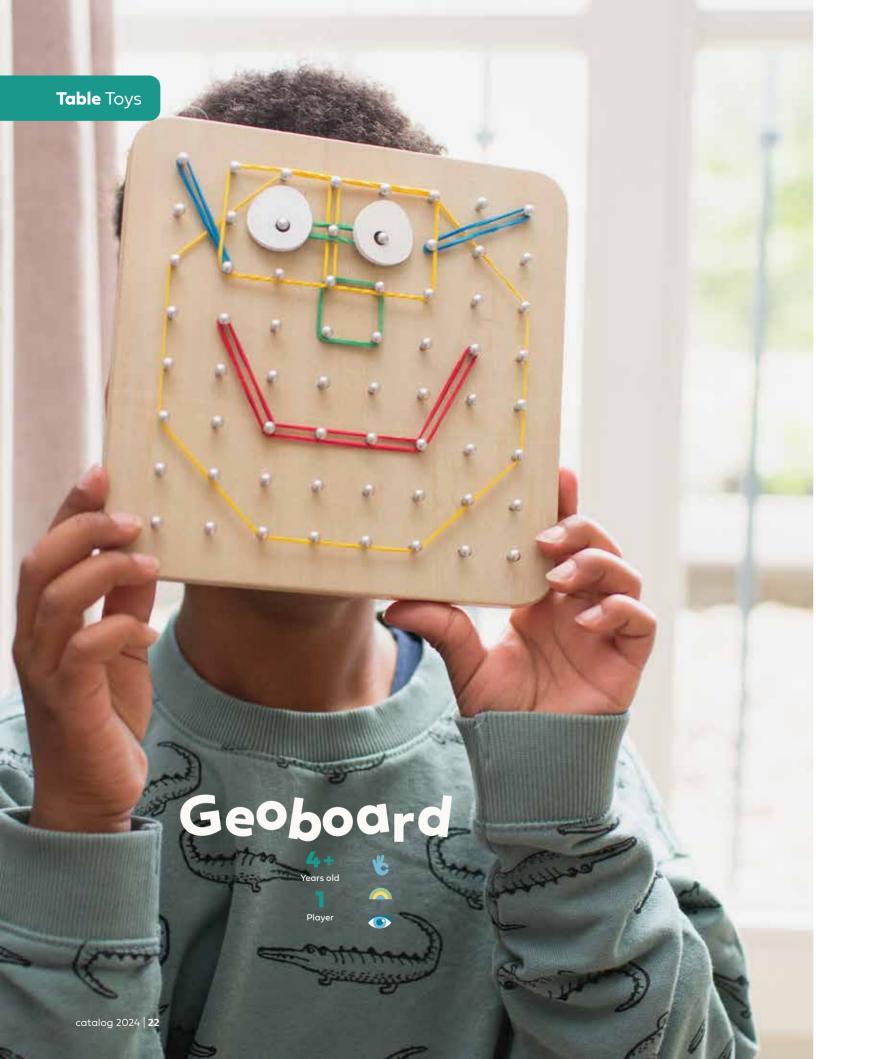

GA451 Square Puzzle

wood, cardboard 9 bloks 15x15x0,8 cm 15 cards 18x18 cm

GA438 Geoboard

wood, cardboard, elastic board 18x18x1,5 cm 20 cards 9x9 cm, 2 eyes, Ø 2,5 48 elastics (24 big +24 small)