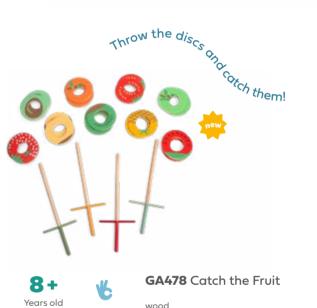

cm 3 arrows 26x2,5 cm 3 apples 13x13x1,5 cm





Years old

1

Player

GA473 Catch Game

wood, velcro front velcro, back wood Ø 19,2 cm 1 soft fabric ball Ø 7,5 cm







Players

#### GA475 Bow & Arrow

wood, felt, fabric 1 bow 40x13 cm 3 arrow 26,5 cm 1 target sheet 26x29,5 cm





wheat straw plastic, neoprene ball 1 ball Ø 5,5 cm







4+ Years old 1-6

Players

GA344 Elastic Jump

elastic length material 3 meter width 2 cm



logs

#### GA130 Walking Ski

wood for 2 persons size 90x8,5x2 cm 34 trees 2,6x1,4 cm

122

0











#### GA468 Padel Rackets

wood 2 rackets, 42x21 cm ball Ø 5 cm





П

## Jumping Rope





6+ Years old **3-10** Players

1

Player

GA230 Large Jumping Rope

wood, cotton rope length 5 m



GA380 Jumping Rope - Turquoise

wood, rope rope length 2 meter





wood 27 fruit frisbees Ø 9 cm 4 catching sticks 28x Ø 10 cm





1-6

Players

#### GA379 Jumping Rope - Pink

wood, rope rope length 2 meter

catalog 2024 30 the horas like of

## Balance Surfboard

4+ Years old

Player

#### Active TOYS



6+ Years old Т Player

GA422 Blow Darts wood, paper

blowgun 50 cm 3 targets Ø 5 to 8 cm



4+ Years old 1-3 32 Players

Player

GA382 Ring Toss - Birds wood, sisal 1x Ø 10 cm

6 chips



2 big balls Ø 3,5 cm 3 small balls Ø 2 cm





## Active



wood stick 32x1x1 cm ribbon 30x4 cm



4+ Years old **2-6** Players

6+

Years old

2

Players

-0

1

Player

pine, cotton, fabric mats 37x34 cm 8 sticks Ø 2,5 cm

GA411 Run & Match



#### GA427 Flying de Boules

wood, fabric 6 parachutes 1 island 10x9x0,5 cm rope 1 m





#### GA479 Twirl Stick

wood, co