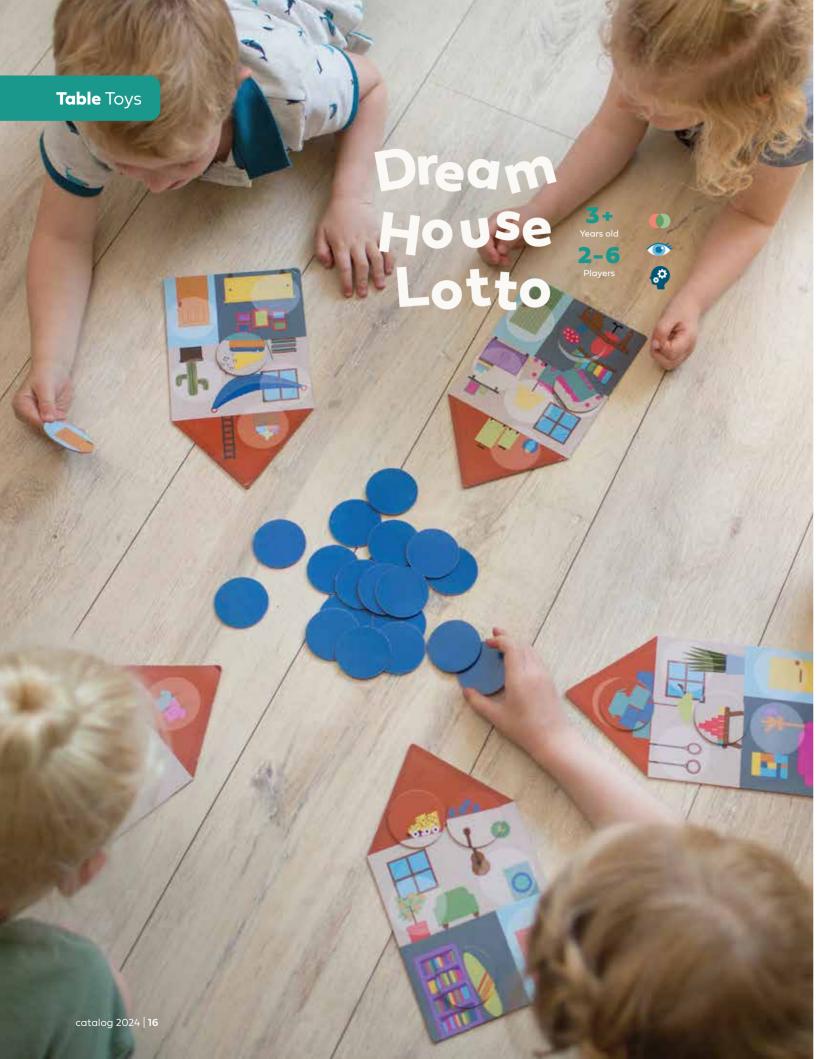

#### **Table** Toys GA403 Dream House Lotto 3+ Years old cardboard 6 houses 24x14 cm 2-6 36 chips Ø 5 cm Players **0**0 ind your matching pairs! 5+ GA393 Perfect Pair Memo Years old cardboard 48 cards 8x6,5x5 cm 2-6 Players °°,