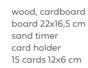

#### GA462 Color Combination Race

wood, cardboard base 6,5x6,5x15 cm, rings 5,5x5,5x0,5 mm cardholder 6x6x2 cm, cards 5,5x5,5 cm color cards Ø 15,5 cm - Ø 7 cm Table Toys