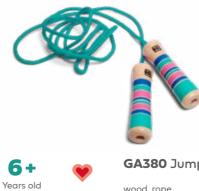

## Jumping Rope

6+ Years old **3-10** Players

1

Player

GA230 Large Jumping Rope

wood, cotton rope length 5 m

GA380 Jumping Rope - Turquoise

wood, rope rope length 2 meter