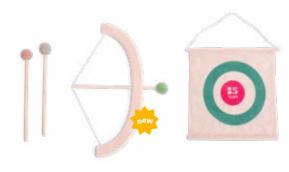

#### GA475 Bow & Arrow

wood, felt, fabric 1 bow 40x13 cm 3 arrow 26,5 cm 1 target sheet 26x29,5 cm

wheat straw plastic, neoprene ball 1 ball Ø 5,5 cm

4+ Years old 1-6

Players

GA344 Elastic Jump

elastic length material 3 meter width 2 cm