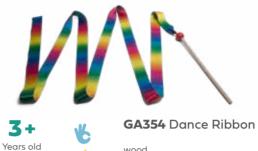

#### GA479 Twirl Stick

wood, cork, fabric ribbons stick 45,5 cm 2 (attached to stick) balls Ø 4 cm