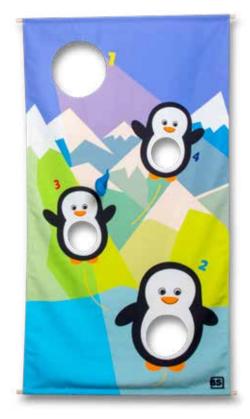

#### GA428 Feed the Penguin

fabric, wood, felt and plastic pallets cloth 80x150 cm 3 fish 12x8 cm, 4x rope 1,25 m 2 beams