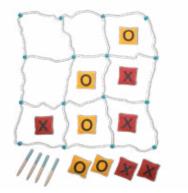

#### GA277 Giant Tumble Tower

wood incl. 60 blocks and 1 dice block size 20x4,5x2,5 cm max hight 1 m

GA263 Giant Tic Tac Toe

wood, fabric field size 70x70 cm