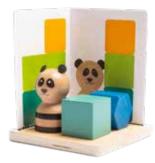

#### GA452 Panda's Puzzle

wood, cardboard board 13,5x13,5 cm panda 4,5x4,5x8,5 cm 7 pieces 10 cards with front and back print