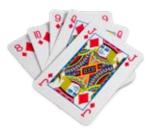

1

1

潮潮:

ollitte

?

9

100

GA054 Giant Playing Cards

laminated, cardboard 54 cards 21x29 cm

GA320 Find the Fish

wood, cardboard 54 fish 6x4x2,6 cm 54 cards 7,5x5,5 cm 3 dice 3 cm

wood, cardboard 48 frames L 9x9x0,9 cm, M 4x4x2 cm, S 2,5x2,5x2,5 cm 50 cards