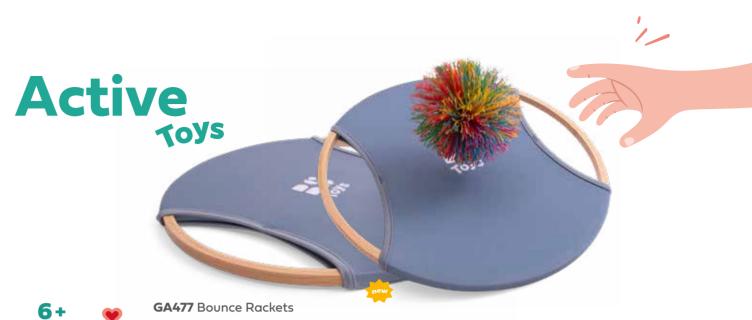

### Active GA471 Stilts 6+ Years old wood 2 stilts length 110 cm 1 Player TOYS

GA353 Bow & Arrow - Apple

wood 1 bow 45x12x1,5 cm 3 arrows 26x2,5 cm 3 apples 13x13x1,5 cm

Years old

1

Player

GA473 Catch Game

wood, velcro front velcro, back wood Ø 19,2 cm 1 soft fabric ball Ø 7,5 cm