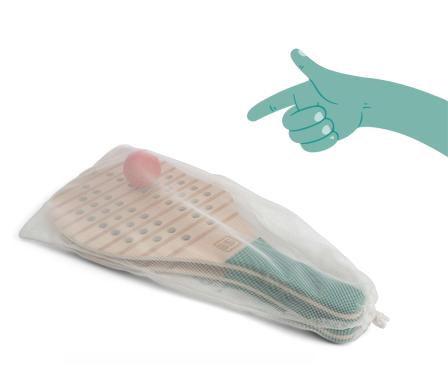

pieces 10 cards with front and back print







#### GA449 Shape Puzzle

wood, cardboard 5 pieces ca 9x4,5x0,5 cm 20 cards 8x8 cm



### Active GA471 Stilts 6+ Years old wood 2 stilts length 110 cm 1 Player TOYS



GA353 Bow & Arrow - Apple

wood 1 bow 45x12x1,5 cm 3 arrows 26x2,5 cm 3 apples 13x13x1,5 cm





Years old

1

Player

GA473 Catch Game

wood, velcro front velcro, back wood Ø 19,2 cm 1 soft fabric ball Ø 7,5 cm







Players

#### GA475 Bow & Arrow

wood, felt, fabric 1 bow 40x13 cm 3 arrow 26,5 cm 1 target sheet 26x29,5 cm





wheat straw plastic, neoprene ball 1 ball Ø 5,5 cm







4+ Years old 1-6

Players

GA344 Elastic Jump

elastic length material 3 meter width 2 cm



logs

#### GA130 Walking Ski

wood for 2 persons size 90x8,5x2 cm 34 trees 2,6x1,4 cm

122

0











#### GA468 Padel Rackets

wood 2 rackets, 42x21 cm ball Ø 5 cm





П

## Jumping Rope





6+ Years old **3-10** Players

1

Player

GA230 Large Jumping Rope

wood, cotton rope length 5 m



GA380 Jumping Rope - Turquoise

wood, rope rope length 2 meter





wood 27 fruit frisbees Ø 9 cm 4 catching sticks 28x Ø 10 cm





1-6

Players

#### GA379 Jumping Rope - Pink

wood, rope rope length 2 meter

catalog 2024 30 the horas like of

## Balance Surfboard

4+ Years old

Player

#### Active TOYS



6+ Years old Т Player

GA422 Blow Darts wood, paper

blowgun 50 cm 3 targets Ø 5 to 8 cm



4+ Years old 1-3 32 Players

Player

GA382 Ring Toss - Birds wood, sisal 1x Ø 10 cm

6 chips



2 big balls Ø 3,5 cm 3 small balls Ø 2 cm





## Active



wood stick 32x1x1 cm ribbon 30x4 cm



4+ Ye