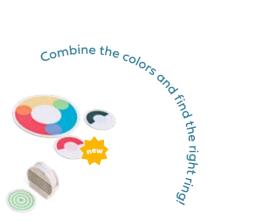

#### GA462 Color Combination Race

wood, cardboard base 6,5x6,5x15 cm, rings 5,5x5,5x0,5 mm cardholder 6x6x2 cm, cards 5,5x5,5 cm color cards Ø 15,5 cm - Ø 7 cm Table Toys