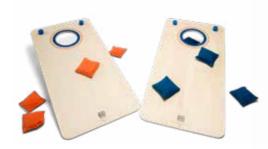

#### GA415 Corn Hole

wood, cotton 2 boards 30x60x0,9 cm 8 bags 8x8x8 cm

catalog 2024 | 64