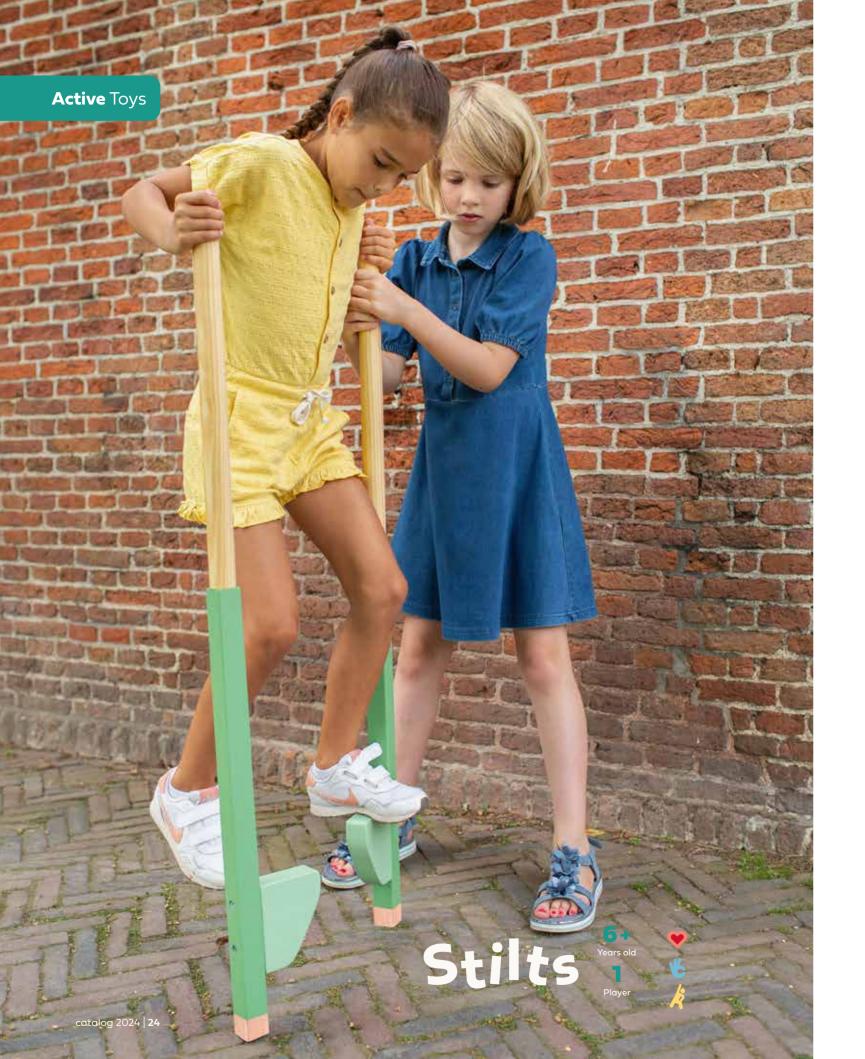

### Active GA471 Stilts 6+ Years old wood 2 stilts length 110 cm 1 Player TOYS

GA353 Bow & Arrow - Apple

wood 1 bow 45x12x1,5 cm 3 arrows 26x2,5 cm 3 apples 13x13x1,5 cm

Years old

1

Player

GA473 Catch Game

wood, velcro front velcro, back wood Ø 19,2 cm 1 soft fabric ball Ø 7,5 cm