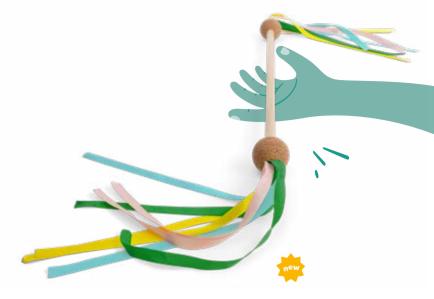

#### GA479 Twirl Stick

wood, cork, fabric ribbons stick 45,5 cm 2 (attached to stick) balls Ø 4 cm