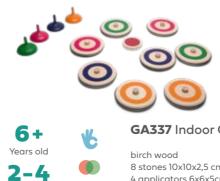

## Indoor Curling

**6+** Years old 2-4 Q Players

8+ Years old 1-2 32 Players

Players

AAL

GA414 Crab Fishing

wood 2 fishing rods 10 crabs 15x8,5x1,8 cm

GA337 Indoor Curling

8 stones 10x10x2,5 cm 4 applicators 6x6x5cm 1 puck 6x6x1,2cm