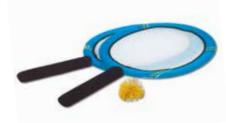

## Diving Bow

Years old

1-2

Players

neopreen, sand filling tube 2 m

Players

neoprene 2 rackets 57x32 cm