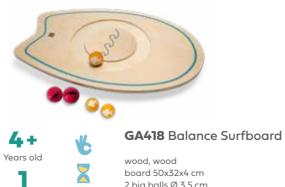

cm



logs

#### GA130 Walking Ski

wood for 2 persons size 90x8,5x2 cm 34 trees 2,6x1,4 cm

122

0











#### GA468 Padel Rackets

wood 2 rackets, 42x21 cm ball Ø 5 cm





П

## Jumping Rope





6+ Years old **3-10** Players

1

Player

GA230 Large Jumping Rope

wood, cotton rope length 5 m



GA380 Jumping Rope - Turquoise

wood, rope rope length 2 meter





wood 27 fruit frisbees Ø 9 cm 4 catching sticks 28x Ø 10 cm





1-6

Players

#### GA379 Jumping Rope - Pink

wood, rope rope length 2 meter

catalog 2024 30 the horas like of

## Balance Surfboard

4+ Years old

Player

#### Active TOYS



6+ Years old Т Player

GA422 Blow Darts wood, paper

blowgun 50 cm 3 targets Ø 5 to 8 cm



4+ Years old 1-3 32 Players

Player

GA382 Ring Toss - Birds wood, sisal 1x Ø 10 cm

6 chips



2 big balls Ø 3,5 cm 3 small balls Ø 2 cm





## Active



wood stick 32x1x1 cm ribbon 30x4 cm



4+ Years old **2-6** Players

6+

Years old

2

Players

-0

1

Player

pine, cotton, fabric mats 37x34 cm 8 sticks Ø 2,5 cm

GA411 Run & Match



#### GA427 Flying de Boules

wood, fabric 6 parachutes 1 island 10x9x0,5 cm rope 1 m





#### GA479 Twirl Stick

wood, cork, fabric ribbons stick 45,5 cm 2 (attached to stick) balls Ø 4 cm





#### GA480 Poi Sling

wood, cork, fabric ribbons handle 21,5 cm rope 41 cm ball Ø 6 cm 8 ribbons 140 cm







#### GA381 Bean Bag Bunnies

wood, cotton height bunnies 12 to 16 cm 3 bags

atalog 2

## Diabolo

6+ Years old п



Years old 2 K Players

bamboo, fabric set rackets Ø 29 cm 1 rubber ball Ø 9,5 cm









#### GA333 Wooden Walking Bobbins

comp