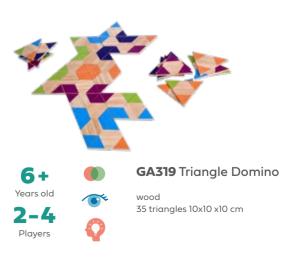

### Which Cow ami? Bayers

@ () Table Toys

GA457 Dots and Boxes

Years old 2 Players

6+

wood base 17x17 cm 50 border pieces 4x1,2x0,3 cm 34 trees 2,6x1,4 cm

8+ Years old 2 Players **GA456** 3 In a Row

wood, pine, cardboard base 24x22,5x2,5 cm 30 cards 5,5x5 cm 6 chips