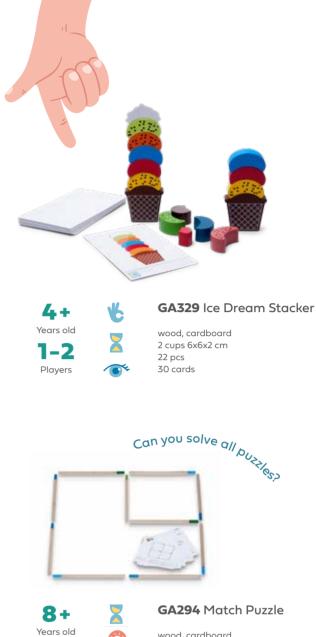

#### GA039 DIY Birdhouse

house 9x9x13 cm

3+ Years old 1 Player

wood

catalog 2024 6