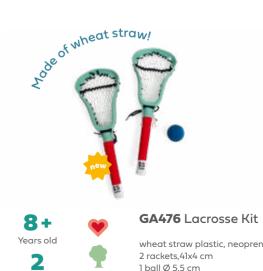

ks 15x15x0,8 cm 15 cards 18x18 cm





GA438 Geoboard

wood, cardboard, elastic board 18x18x1,5 cm 20 cards 9x9 cm, 2 eyes, Ø 2,5 48 elastics (24 big +24 small)









#### GA452 Panda's Puzzle

wood, cardboard board 13,5x13,5 cm panda 4,5x4,5x8,5 cm 7 pieces 10 cards with front and back print







#### GA449 Shape Puzzle

wood, cardboard 5 pieces ca 9x4,5x0,5 cm 20 cards 8x8 cm



### Active GA471 Stilts 6+ Years old wood 2 stilts length 110 cm 1 Player TOYS



GA353 Bow & Arrow - Apple

wood 1 bow 45x12x1,5 cm 3 arrows 26x2,5 cm 3 apples 13x13x1,5 cm





Years old

1

Player

GA473 Catch Game

wood, velcro front velcro, back wood Ø 19,2 cm 1 soft fabric ball Ø 7,5 cm







Players

#### GA475 Bow & Arrow

wood, felt, fabric 1 bow 40x13 cm 3 arrow 26,5 cm 1 target sheet 26x29,5 cm





wheat straw plastic, neoprene ball 1 ball Ø 5,5 cm







4+ Years old 1-6

Players

GA344 Elastic Jump

elastic length material 3 meter width 2 cm



logs

#### GA130 Walking Ski

wood for 2 persons size 90x8,5x2 cm 34 trees 2,6x1,4 cm

122

0











#### GA468 Padel Rackets

wood 2 rackets, 42x21 cm ball Ø 5 cm





П

## Jumping Rope





6+ Years old **3-10** Players

1

Player

GA230 Large Jumping Rope

wood, cotton rope length 5 m



GA380 Jumping Rope - Turquoise

wood, rope rope length 2 meter





wood 27 fruit frisbees Ø 9 cm 4 catching sticks 28x Ø 10 cm





1-6

Players

#### GA379 Jumping Rope - Pink

wood, rope rope length 2 meter

catalog 2024 30 the horas like of

## Balance Surfboard

4+ Years old

Player

#### Active TOYS



6+ Years old Т Player

GA422 Blow Dart