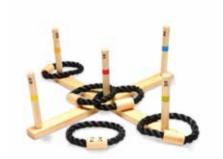

6+ Years old 32 1-3 ¢ Players

GA145 Ring Toss

pine 5 rings 50x50x10 cm

GA162 Ladder Game

wood, cotton base 1 Ø 25 cm x 16 cm base 2 Ø 7cm x 16 cm 5 rings Ø 12 cm, 5 sticks

wood 30x30x2 cm 12 rings