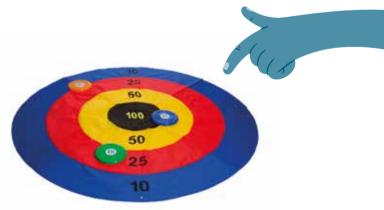

t 1 m







GA263 Giant Tic Tac Toe

wood, fabric field size 70x70 cm

## Jeu de Boules

Years old 2-3 Players







4+ Years old 1-2 Players

8+ Years old

**2-6** Players GA383 Crocket - Rainbow

wood 5 rainbow ports 21x15x8 cm 2 clubs 45 cm 2 balls



#### GA415 Corn Hole

wood, cotton 2 boards 30x60x0,9 cm 8 bags 8x8x8 cm

catalog 2024 | 64





#### GA278 Giant Domino

wood 28 pieces 15x7,5x1,5 cm





## Ring Toss

Years old 1-3 Players

#### Classic Toys



32

6+

Years old

1-2

Players

GA202 Shooting Game

birch, elastic target board 24 x 7 x 16 cm 12 elastics



6+ Years old 32 1-3 ¢ Players

GA145 Ring Toss

pine 5 rings 50x50x10 cm



GA162 Ladder Game







wood, cotton base 1 Ø 25 cm x 16 cm base 2 Ø 7cm x 16 cm 5 rings Ø 12 cm, 5 sticks







wood 30x30x2 cm 12 rings







#### GA050 Disc Darts

fabric Ø2m 3 disks 4 pegs



#### Sustainability, FSC

We and our customers share a strong commitment to sustainability. Our long-term partnerships with manufacturers have enabled us to source materials sustainably for years. Since 2021, all our new games and toys are made from FSC-certified wood. We collaborate closely with suppliers to reduce waste and integrate recycled and bio plant-based plastic materials into our games. We extend our commitment beyond just our toys and games. Our catalogs are produced using recycled paper, our packaging is made of 95% recycled materials and is entirely free of plastic, we use soy ink, and we made a big change to digital manuals in place of printed ones. Sustainability is at the core of BS, and we're dedicated to making ou