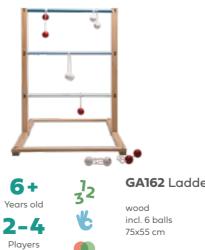

6+ Years old 32 1-3 ¢ Players

GA145 Ring Toss

pine 5 rings 50x50x10 cm

GA162 Ladder Game

wood, cotton base 1 Ø 25 cm x 16 cm base 2 Ø 7cm x 16 cm 5 rings Ø 12 cm, 5 sticks

wood 30x30x2 cm 12 rings