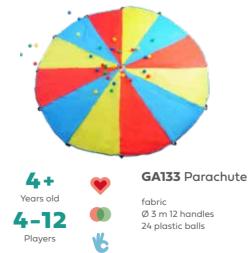

#### GA427 Flying de Boules

wood, fabric 6 parachutes 1 island 10x9x0,5 cm rope 1 m