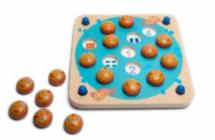

ollitte

?

9

100

GA054 Giant Playing Cards

laminated, cardboard 54 cards 21x29 cm



GA320 Find the Fish

wood, cardboard 54 fish 6x4x2,6 cm 54 cards 7,5x5,5 cm 3 dice 3 cm







wood, cardboard 48 frames L 9x9x0,9 cm, M 4x4x2 cm, S 2,5x2,5x2,5 cm 50 cards

GA349 Frames

catalog 2024 | **10** 





1

Player

wood, cardboard 24 matches 21x0,9 cm 30 cards



Table Toys

#### Feed Years old the Crocodile 2-3 Players

++





4+ Years old 2-3 Players 

6+

Years old

2-4

Players

GA348 Feed the Crocodile

wood 1 crocodile 21,5x3 cm 20 pcs, 1 stick, 1 fish, 3 large 12 medium, 7 small



#### GA351 Mikado Melon

wood 30 sticks 15 cm melon Ø 90 mm 1 dice

catalog 2024 | 12



Table Toys

## Giraffe challenge 4+ Years old

•









GA439 Giraffe Challenge

Years old Player °°

4+

1







GA371 Memo Fish wood, cardboard

16 fish 4 cards 26x26 cm



catalog 2024 | 14





#### **Table** Toys GA403 Dream House Lotto 3+ Years old cardboard 6 houses 24x14 cm 2-6 36 chips Ø 5 cm Players **0**0 ind your matching pairs! 5+ GA393 Perfect Pair Memo Years old cardboard 48 cards 8x6,5x5 cm 2-6 Players °°,



GA407 Clock

00

5

32

C

Ô

6+

Years old

1-2

Players

6 cards Ø 6 cm







#### **GA406** Stack the Dragon

wood, felt 20 pieces 4 swords 16 cm, 1 tower 13 cm 4 dragon heads 5,5x3 cm, bodies, 13x5,5 cm





#### GA402 Spin & Match

wood 40 pieces 12 tokens 2 spinners 6,5x5 cm Table Toys

## Dinner Spinner

6

2-6 Players

**Table** Toys



GA434 The Wiggle 6+ Years old cardboard 61 cards 8,7x6,2 cm 2-6 **0** Players

0

Players

5

SB

58

1

A

3

O

GA437 Dinner Spinne