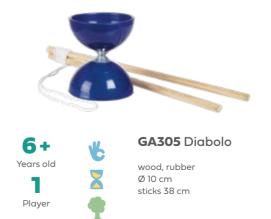

## Diabolo

6+ Years old п

Years old 2 K Players

bamboo, fabric set rackets Ø 29 cm 1 rubber ball Ø 9,5 cm