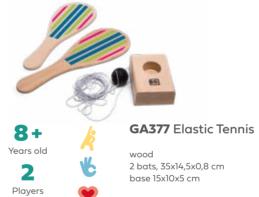

#### **Table** Toys

6+

2-4

Players

wood, elastic, cardboard 2 ploppers 8x5 cm 2 net holders Ø 5cm, length 55 cm 6 cards 1,5x2,5 cm, 30 balls Ø 2,5 cm 1 rope 120 cm

wood base 38,5x15,5 cm 2 stands 36 half balls, 4 hammers 1 dice 2,5 cm 4 cards