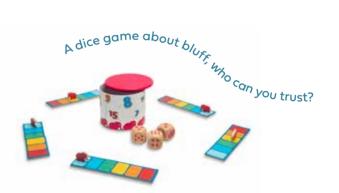

#### GA432 Elephant's Bluff

cardboard, wood cup Ø 10,5x8 cm 3 dices 3 cm 6 elephants 2,5x0,5 cm 6 cardboard strips 15,4 cm

6+ Years old 1 Player 0

4+

Years old

1

Player

C