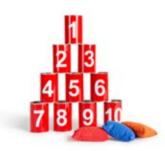

#### **Table** Toys

6+

2-4

Players

wood, elastic, cardboard 2 ploppers 8x5 cm 2 net holders Ø 5cm, length 55 cm 6 cards 1,5x2,5 cm, 30 balls Ø 2,5 cm 1 rope 120 cm

wood base 38,5x15,5 cm 2 stands 36 half balls, 4 hammers 1 dice 2,5 cm 4 cards