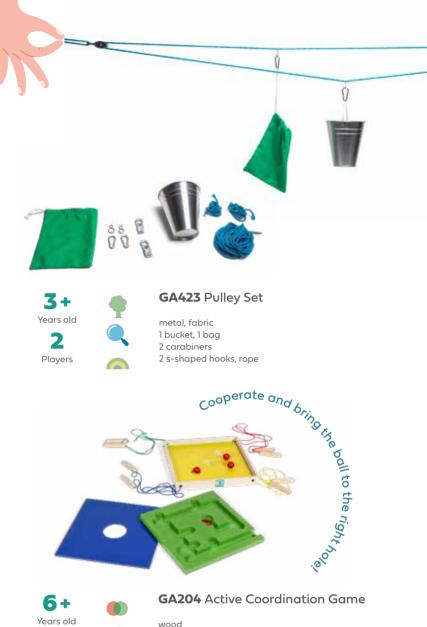

### Which Cow ami? Bayers

@ () Table Toys

GA457 Dots and Boxes

Years old 2 Players

6+

wood base 17x17 cm 50 border pieces 4x1,2x0,3 cm 34 trees 2,6x1,4 cm

8+ Years old 2 Players **GA456** 3 In a Row

wood, pine, cardboard base 24x22,5x2,5 cm 30 cards 5,5x5 cm 6 chips

#### GA460 Balance Bunnies

Years old 6 Players

4+

wood 1 base 35x12x25 cm 7 bunnies 7 foxes 1 dice 3 cm

#### **GA467** Which Cow am i?

wood, beech 2 cow bases 56x4x4,5 cm 16 cards 4x5 cm

#### GA462 Color Combination Race

wood, cardboard base 6,5x6,5x15 cm, rings 5,5x5,5x0,5 mm cardholder 6x6x2 cm, cards 5,5x5,5 cm color cards Ø 15,5 cm - Ø 7 cm Table Toys

#### Whack a Shap Years old 2-4 Players O

.000.00.00.00

#### **Table** Toys

6+

2-4

Players

wood, elastic, cardboard 2 ploppers 8x5 cm 2 net holders Ø 5cm, length 55 cm 6 cards 1,5x2,5 cm, 30 balls Ø 2,5 cm 1 rope 120 cm

wood base 38,5x15,5 cm 2 stands 36 half balls, 4 hammers 1 dice 2,5 cm 4 cards

#### GA039 DIY Birdhouse

house 9x9x13 cm

3+ Years old 1 Player

wood

catalog 2024 6