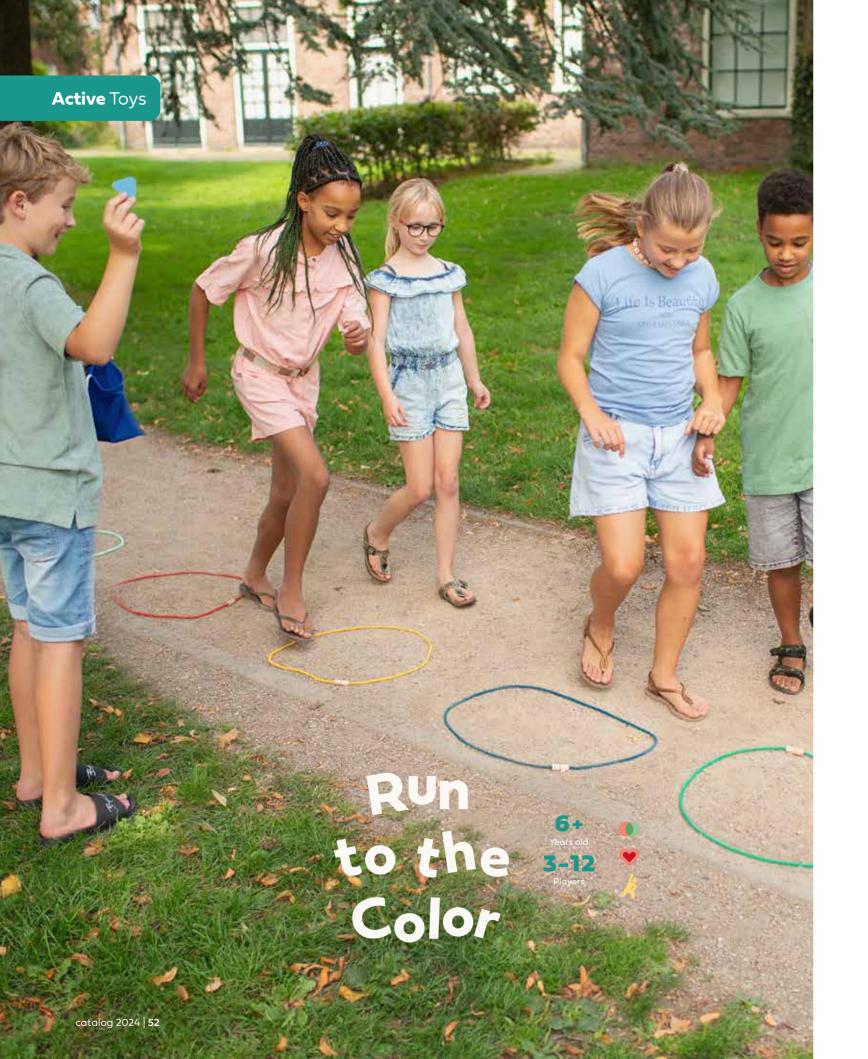

# Active toys toys

wood, cotton 6 ropes 1,5 m (total length of ropes 9 m) 15 coloured chips 5x4,5 cm

4+ Years old 2-4 Players

3-12

Players

GA364 Party Kit

4 jumping bags 70x50 cm 4 spoons 4 eggs 10 cups 4 throwing bags 4 pegs start and finish line