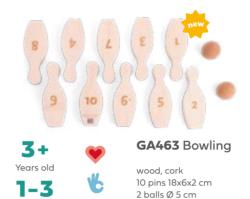

layers



neopreen, sand filling tube 2 m





Players

neoprene 2 rackets 57x32 cm



#### **GA455** Water Spraying Whale

wheat straw, silicon 22,5x14x11 cm tubes 29 cm Ø 0,5 mm



Water Toys

## nima

ars old 1-2

Players







Years old

1-2

Players

2-4

Players

00 .

GA173 Diving Animals

neoprene, sand filling Ø ca. 14 cm





#### GA302 Diving Memo

neoprene, sand filling 12 pcs, Ø 10 cm













3+ Years old 1-3 Players

Players

GA093 Tin Throwing - Red

metal 10 tins Ø 6 cm height 10 cm incl. 3 throwing bags



inflatable core (pump not included)





#### GA131 Tin Throwing - Blue

metal 10 tins Ø 6 cm height 10 cm incl. 3 throwing bags





#### GA362 Tin Throwing - Wildlife

metal 6 tins Ø 6 cm height 10 cm incl. 3 throwing bags

Golf Set 4+ % Vears old 1-2 & Classic





8+ Years old 2-6 Players

Players

GA123 Kubb - Official size

pine 8x kubbs 7x7x15 cm 1x king 7x7x30 cm 6x throwing stick 30 cm



catalog 2024 | **60** 







#### GA122 Crocket Jr.

wood 2 mallets 42 cm 2 balls 6 dogs height approx 20 cm





32

Ø

#### GA128 Finnish Throwing Game

pine height 15 cm diameter 5,5 cm

## Giant base of the solution o







GA417 Scoreboard

wood 30x15x11 cm 2 chalks



6+ Years old 2 Players GA279 Giant Four in a Row

wood 57x39 cm 42 chips





**GA242** Giant Draughts

wood non woven field 85x85 cm 40 chips Ø 7 cm



2





#### GA277 Giant Tumble Tower

wood incl. 60 blocks and 1 dice block size 20x4,5x2,5 cm max hight 1 m







GA263 Giant Tic Tac Toe

wood, fabric field size 70x70 cm

## Jeu de Boules

Years old 2-3 Players







4+ Years old