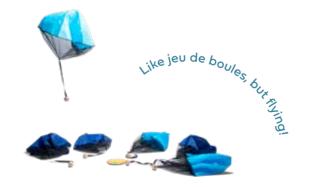

#### GA427 Flying de Boules

wood, fabric 6 parachutes 1 island 10x9x0,5 cm rope 1 m