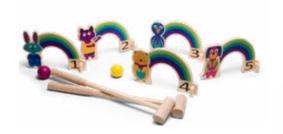

## Jeu de Boules

Years old 2-3 Players

4+ Years old 1-2 Players

8+ Years old

**2-6** Players GA383 Crocket - Rainbow

wood 5 rainbow ports 21x15x8 cm 2 clubs 45 cm 2 balls