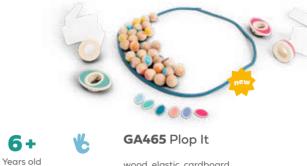

#### **Table** Toys

6+

2-4

Players

wood, elastic, cardboard 2 ploppers 8x5 cm 2 net holders Ø 5cm, length 55 cm 6 cards 1,5x2,5 cm, 30 balls Ø 2,5 cm 1 rope 120 cm

wood base 38,5x15,5 cm 2 stands 36 half balls, 4 hammers 1 dice 2,5 cm 4 cards