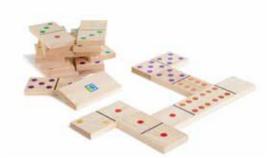

6 dogs height approx 20 cm





32

Ø

#### GA128 Finnish Throwing Game

pine height 15 cm diameter 5,5 cm

## Giant base of the solution o







GA417 Scoreboard

wood 30x15x11 cm 2 chalks



6+ Years old 2 Players GA279 Giant Four in a Row

wood 57x39 cm 42 chips





**GA242** Giant Draughts

wood non woven field 85x85 cm 40 chips Ø 7 cm



2





#### GA277 Giant Tumble Tower

wood incl. 60 blocks and 1 dice block size 20x4,5x2,5 cm max hight 1 m







GA263 Giant Tic Tac Toe

wood, fabric field size 70x70 cm

## Jeu de Boules

Years old 2-3 Players







4+ Years old 1-2 Players

8+ Years old

**2-6** Players GA383 Crocket - Rainbow

wood 5 rainbow ports 21x15x8 cm 2 clubs 45 cm 2 balls



#### GA415 Corn Hole

wood, cotton 2 boards 30x60x0,9 cm 8 bags 8x8x8 cm

catalog 2024 | 64





#### GA278 Giant Domino

wood 28 pieces 15x7,5x1,5 cm





## Ring Toss

Years old 1-3 Players

#### Classic Toys



32

6+

Years old

1-2

Players

GA202 Shooting Game

birch, elastic target board 24 x 7 x 16 cm 12 elastics



6+ Years old 32 1-3 ¢ Players

GA145 Ring Toss

pine 5 rings 50x50x10 cm



GA162 Ladder Game







wood, cotton base 1 Ø 25 cm x 16 cm base 2 Ø 7cm x 16 cm 5 rings Ø 12 cm, 5 sticks







wood 30x30x2 cm 12 rings







#### GA050 Disc Darts

fabric Ø2m 3 disks 4 pegs



#### Sustainability, FSC

We and our customers share a strong commitment to sustainability. Our long-term partnerships with manufacturers have enabled us to source materials sustainably for years. Since 2021, all our new games and toys are made from FSC-certified wood. We collaborate closely