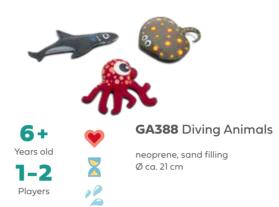

wood 1 base with 4 ducks 6x10x40 cm 3 bean bags







#### **GA392** Bugs - Active Search Game

wood 18 chips Ø 8 cm 2 dice 4 cm























# Active toys toys

wood, cotton 6 ropes 1,5 m (total length of ropes 9 m) 15 coloured chips 5x4,5 cm



4+ Years old 2-4 Players

3-12

Players

GA364 Party Kit

4 jumping bags 70x50 cm 4 spoons 4 eggs 10 cups 4 throwing bags 4 pegs start and finish line











plastic 4 spoons 4 eggs 4 inner eggs





#### GA301 Catching Tails

felt 6 clip-on tails size 30x2,5 cm



## Diving Bow







Years old

1-2

Players



neopreen, sand filling tube 2 m





Players

neoprene 2 rackets 57x32 cm



#### **GA455** Water Spraying Whale

wheat straw, silicon 22,5x14x11 cm tubes 29 cm Ø 0,5 mm



Water Toys

## nima

ars old 1-2

Players







Years old

1-2

Players

2-4

Players

00 .

GA173 Diving Animals

neoprene, sand filling Ø ca. 14 cm





#### GA302 Diving Memo

neoprene, sand filling 12 pcs, Ø 10 cm













3+ Years old 1-3 Players

Players

GA093 Tin Throwing - Red

metal 10 tins Ø 6 cm height 10 cm incl. 3 throwing bags



inflatable core (pump not included)





#### GA131 Tin Throwing - Blue

metal 10 tins Ø 6 cm height 10 cm incl. 3 throwing bags





#### GA362 Tin Throwing - Wildlife

metal 6 tins Ø 6 cm height 10 cm incl. 3 throwing bags

Golf Set 4+ % Vears old 1-2 & Classic





8+ Years old 2-6 Players

Players

GA123 Kubb - Official size

pine 8x kubbs 7x7x15 cm 1x king 7x7x30 cm 6x throwing stick 30 cm



catalog 2024 | **60** 







#### GA122 Crocket Jr.

wood 2 mallets 42 cm 2 balls 6 dogs he