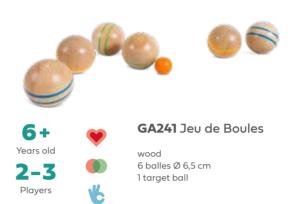

## Jeu de Boules

Years old 2-3 Players

4+ Years old 1-2 Players

8+ Years old

**2-6** Players GA383 Crocket - Rainbow

wood 5 rainbow ports 21x15x8 cm 2 clubs 45 cm 2 balls