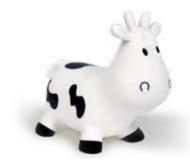

#### GA126 Jumping Cow

plastic 50 kg max sitting height 27 cm length 50 cm incl. pump