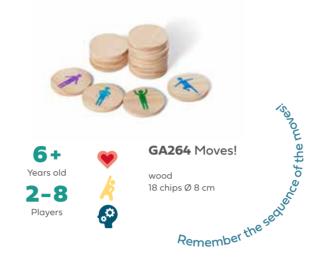

rs old

2

Players

GA416 Wobbly Lilly Path

wood frogs 4,5x4 cm lilypad 17x16x3 cm



GA425 Bullet Ball

wood rope 2x 2 m





## Squirrel Parachutes

Years old

-20 Players

States and Street

catalog 2024 | 48

Active



GA410 Who is the Thief

11 pieces approx 12x6x0,5 cm



6+ Years old 2-8 Players

Years old

1-2

Players

Years old

2-10

Players

,Ö

#### GA445 Lighthouse Relay

wood 2 lighthouse 12,5x9x9 cm 2 balance boards 27x13x0,8 cm





metal, plastic 6 tins 11x11x10 cm football Ø 10 cm







#### GA443 Balancing Bob

wood, silicon, metal bob 16x7x2,5 cm pole Ø 2,2x110 cm 3 discs 6x6x1,2 cm platform Ø 15x1 cm





#### **GA444** Squirrel Parachutes

polyester, felt 5 parachutes Ø 100 cm 5 flying bean bag squirrels 13x7x2 cm



#### Ducks in a Row 3+ Years old 1-4 Players







32

3+

Years old

1-4

Players





wood 1 base with 4 ducks 6x10x40 cm 3 bean bags







#### **GA392** Bugs - Active Search Game

wood 18 chips Ø 8 cm 2 dice 4 cm























# Active toys toys

wood, cotton 6 ropes 1,5 m (total length of ropes 9 m) 15 coloured chips 5x4,5 cm



4+ Years old 2-4 Players

3-12

Players

GA364 Party Kit

4 jumping bags 70x50 cm 4 spoons 4 eggs 10 cups 4 throwing bags 4 pegs start and finish line











plastic 4 spoons 4 eggs 4 inner eggs





#### GA301 Catching Tails

felt 6 clip-on tails size 30x2,5 cm



## Diving Bow







Years old

1-2

Players



neopreen, sand filling tube 2 m





Players

neoprene 2 rackets 57x32 cm



#### **GA455** Water Spraying Whale

wheat straw, silicon 22,5x14x11 cm tubes 29 cm Ø 0,5 mm



Water Toys