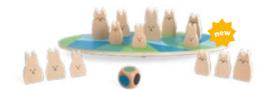

#### GA460 Balance Bunnies

Years old 6 Players

4+

wood 1 base 35x12x25 cm 7 bunnies 7 foxes 1 dice 3 cm