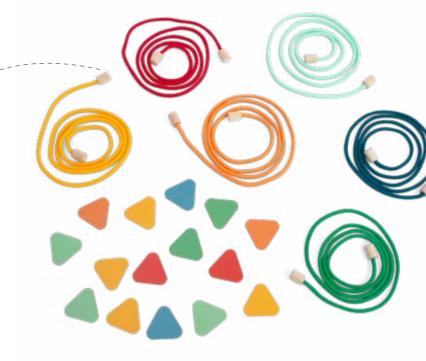

metal, plastic 6 tins 11x11x10 cm football Ø 10 cm







#### GA443 Balancing Bob

wood, silicon, metal bob 16x7x2,5 cm pole Ø 2,2x110 cm 3 discs 6x6x1,2 cm platform Ø 15x1 cm





#### **GA444** Squirrel Parachutes

polyester, felt 5 parachutes Ø 100 cm 5 flying bean bag squirrels 13x7x2 cm



#### Ducks in a Row 3+ Years old 1-4 Players







32

3+

Years old

1-4

Players





wood 1 base with 4 ducks 6x10x40 cm 3 bean bags







#### **GA392** Bugs - Active Search Game

wood 18 chips Ø 8 cm 2 dice 4 cm























# Active toys toys

wood, cotton 6 ropes 1,5 m (total length of ropes 9 m) 15 coloured chips 5x4,5 cm



4+ Years old 2-4 Players

3-12

Players

GA364 Party Kit

4 jumping bags 70x50 cm 4 spoons 4 eggs 10 cups 4 throwing bags 4 pegs start and finish line











plastic 4 spoons 4 eggs 4 inner eggs





#### GA301 Catching Tails

felt 6 clip-on tails size 30x2,5 cm



## Diving Bow







Years old

1-2

Players



neopreen, sand filling tube 2 m





Players

neoprene 2 rackets 57x32 cm



#### **GA455** Water Spraying Whale

wheat straw, silicon 22,5x14x11 cm tubes 29 cm Ø 0,5 mm



Water Toys

## nima

ars old 1-2

Players







Years old

1-2

Players

2-4

Players

00 .

GA173 Diving Animals

neoprene, sand filling Ø ca. 14 cm





#### GA302 Diving Memo

neoprene, sand filling 12 pcs, Ø 10 cm













3+ Years old 1-3 Players

Players

GA093 Tin Throwing - Red

metal 10 tins Ø 6 cm height 10 cm incl. 3 throwing bags



inflatable core (pump not included)





#### GA131 Tin Throwing - Blue

metal 10 tins Ø 6 cm height 10 cm incl