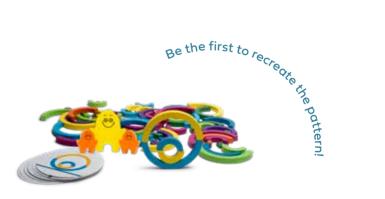

#### GA462 Color Combination Race

wood, cardboard base 6,5x6,5x15 cm, rings 5,5x5,5x0,5 mm cardholder 6x6x2 cm, cards 5,5x5,5 cm color cards Ø 15,5 cm - Ø 7 cm Table Toys