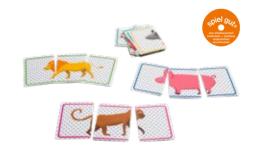

#### **GA467** Which Cow am i?

wood, beech 2 cow bases 56x4x4,5 cm 16 cards 4x5 cm