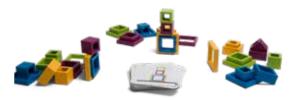

GA451 Square Puzzle

wood, cardboard 9 bloks 15x15x0,8 cm 15 cards 18x18 cm

GA438 Geoboard

wood, cardboard, elastic board 18x18x1,5 cm 20 cards 9x9 cm, 2 eyes, Ø 2,5 48 elastics (24 big +24 small)

#### GA452 Panda's Puzzle

wood, cardboard board 13,5x13,5 cm panda 4,5x4,5x8,5 cm 7 pieces 10 cards with front and back print

#### GA449 Shape Puzzle

wood, cardboard 5 pieces ca 9x4,5x0,5 cm 20 cards 8x8 cm