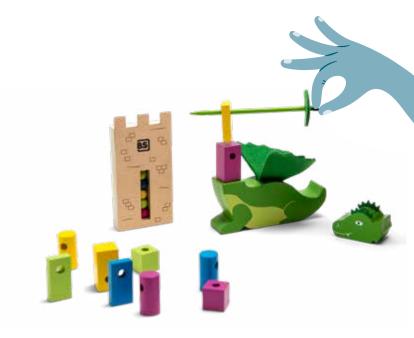

#### **GA406** Stack the Dragon

wood, felt 20 pieces 4 swords 16 cm, 1 tower 13 cm 4 dragon heads 5,5x3 cm, bodies, 13x5,5 cm