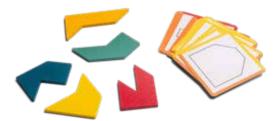

GA451 Square Puzzle

wood, cardboard 9 bloks 15x15x0,8 cm 15 cards 18x18 cm

GA438 Geoboard

wood, cardboard, elastic board 18x18x1,5 cm 20 cards 9x9 cm, 2 eyes, Ø 2,5 48 elastics (24 big +24 small)