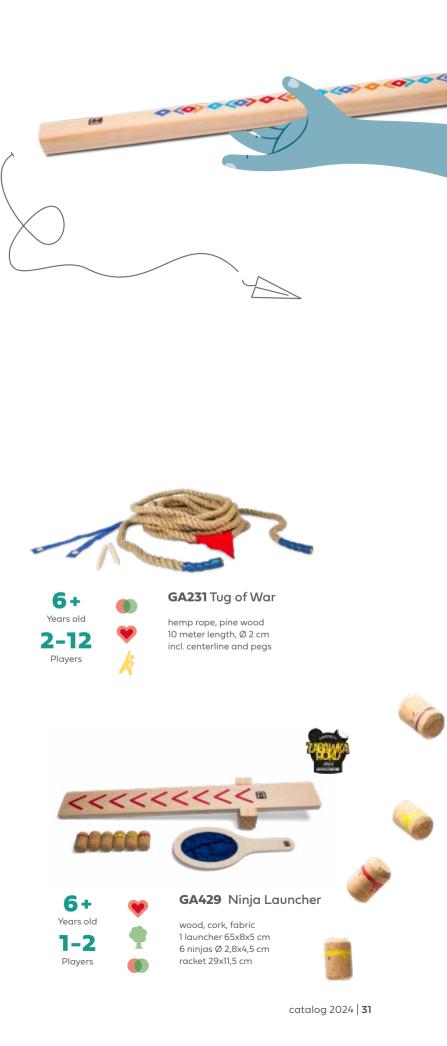

## Jumping Rope

6+ Years old **3-10** Players

1

Player

GA230 Large Jumping Rope

wood, cotton rope length 5 m

GA380 Jumping Rope - Turquoise

wood, rope rope length 2 meter

#### GA379 Jumping Rope - Pink

wood, rope rope length 2 meter

catalog 2024 30 the horas like of