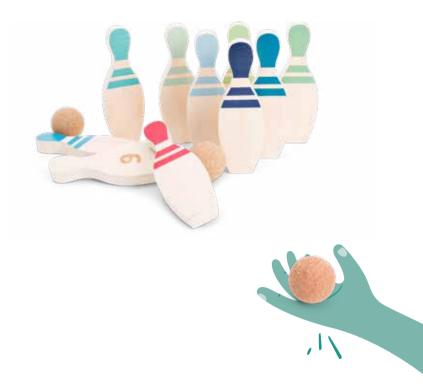

ubes 29 cm Ø 0,5 mm



Water Toys

## nima

ars old 1-2

Players







Years old

1-2

Players

2-4

Players

00 .

GA173 Diving Animals

neoprene, sand filling Ø ca. 14 cm





#### GA302 Diving Memo

neoprene, sand filling 12 pcs, Ø 10 cm













3+ Years old 1-3 Players

Players

GA093 Tin Throwing - Red

metal 10 tins Ø 6 cm height 10 cm incl. 3 throwing bags



inflatable core (pump not included)





#### GA131 Tin Throwing - Blue

metal 10 tins Ø 6 cm height 10 cm incl. 3 throwing bags





#### GA362 Tin Throwing - Wildlife

metal 6 tins Ø 6 cm height 10 cm incl. 3 throwing bags

Golf Set 4+ % Vears old 1-2 & Classic





8+ Years old 2-6 Players

Players

GA123 Kubb - Official size

pine 8x kubbs 7x7x15 cm 1x king 7x7x30 cm 6x throwing stick 30 cm



catalog 2024 | **60** 







#### GA122 Crocket Jr.

wood 2 mallets 42 cm 2 balls 6 dogs height approx 20 cm





32

Ø

#### GA128 Finnish Throwing Game

pine height 15 cm diameter 5,5 cm

## Giant base of the solution o







GA417 Scoreboard

wood 30x15x11 cm 2 chalks



6+ Years old 2 Players GA279 Giant Four in a Row

wood 57x39 cm 42 chips





**GA242** Giant Draughts

wood non woven field 85x85 cm 40 chips Ø 7 cm



2





#### GA277 Giant Tumble Tower

wood incl. 60 blocks and 1 dice block size 20x4,5x2,5 cm max hight 1 m







GA263 Giant Tic Tac Toe

wood, fabric field size 70x70 cm

## Jeu de Boules

Years old 2-3 Players







4+ Years old 1-2 Players

8+ Years old

**2-6** Players GA383 Crocket - Rainbow

wood 5 rainbow ports 21x15x8 cm 2 clubs 45 cm 2 balls



#### GA415 Corn Hole

wood, cotton