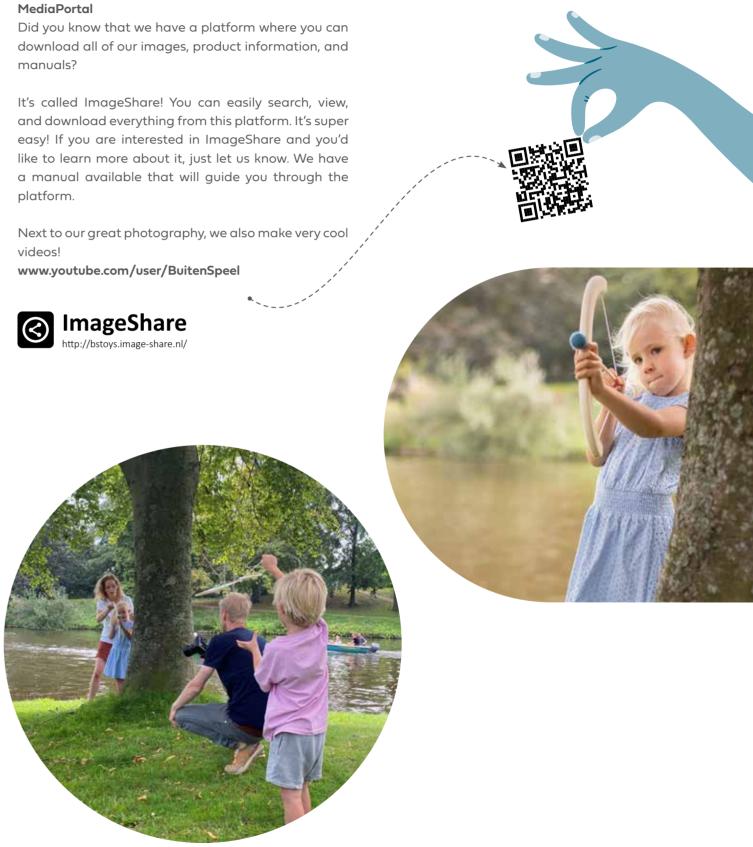

NEW! BS branded cube and extendable shelf display, made of kraft cardboard. The display is 37 cm high and extends from 75 cm to a

maximum position of 135 cm in width.

platform.

videos!

#### MediaPortal Photos, videos