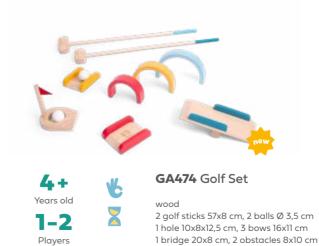

#### GA362 Tin Throwing - Wildlife

metal 6 tins Ø 6 cm height 10 cm incl. 3 throwing bags

Golf Set 4+ % Vears old 1-2 & Classic

8+ Years old 2-6 Players

Players

GA123 Kubb - Official size

pine 8x kubbs 7x7x15 cm 1x king 7x7x30 cm 6x throwing stick 30 cm