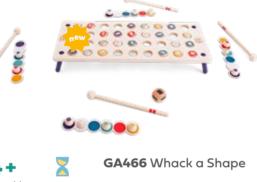

#### Whack a Shap Years old 2-4 Players O

.000.00.00.00

#### **Table** Toys

6+

2-4

Players

wood, elastic, cardboard 2 ploppers 8x5 cm 2 net holders Ø 5cm, length 55 cm 6 cards 1,5x2,5 cm, 30 balls Ø 2,5 cm 1 rope 120 cm

wood base 38,5x15,5 cm 2 stands 36 half balls, 4 hammers 1 dice 2,5 cm 4 cards