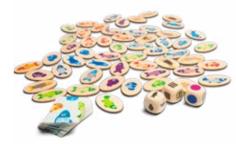

## Match the leggie

6

44

Years old

2-4

Players

°,

GA350 Crocs' Socks

cardboard 48 card 9x9 cm 4 plungers Ø 6 cm

4+ Years old 2-4

Players

8+

Years old

1

Player

4+ Years old

2-4

Players

GA347 Match the Veggie wood, cardboard

54 fish 6x4x2,6 cm 54 cards 7,5x5,5 cm 3 dice 3 cm