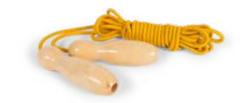

## Jumping Rope

6+ Years old **3-10** Players

1

Player

GA230 Large Jumping Rope

wood, cotton rope length 5 m

GA380 Jumping Rope - Turquoise

wood, rope rope length 2 meter