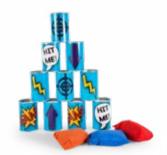

#### **Table** Toys

6+

2-4

Players

wood, elastic, cardboard 2 ploppers 8x5 cm 2 net holders Ø 5cm, length 55 cm 6 cards 1,5x2,5 cm, 30 balls Ø 2,5 cm 1 rope 120 cm

wood base 38,5x15,5 cm 2 stands 36 half balls, 4 hammers 1 dice 2,5 cm 4 cards