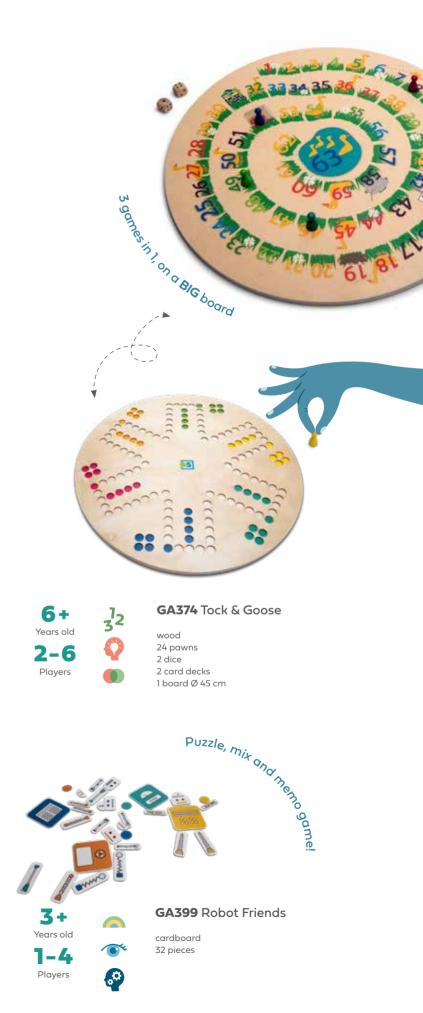

cm



GA320 Find the Fish

wood, cardboard 54 fish 6x4x2,6 cm 54 cards 7,5x5,5 cm 3 dice 3 cm







wood, cardboard 48 frames L 9x9x0,9 cm, M 4x4x2 cm, S 2,5x2,5x2,5 cm 50 cards

GA349 Frames

catalog 2024 | **10** 





1

Player

wood, cardboard 24 matches 21x0,9 cm 30 cards



Table Toys

#### Feed Years old the Crocodile 2-3 Players

++





4+ Years old 2-3 Players 

6+

Years old

2-4

Players

GA348 Feed the Crocodile

wood 1 crocodile 21,5x3 cm 20 pcs, 1 stick, 1 fish, 3 large 12 medium, 7 small



#### GA351 Mikado Melon

wood 30 sticks 15 cm melon Ø 90 mm 1 dice

catalog 2024 | 12



Table Toys

## Giraffe challenge 4+ Years old

•









GA439 Giraffe Challenge

Years old Player °°

4+

1







GA371 Memo Fish wood, cardboard

16 fish 4 cards 26x26 cm



catalog 2024 | 14





#### **Table** Toys GA403 Dream House Lotto 3+ Years old cardboard 6 houses 24x14 cm 2-6 36 chips Ø 5 cm Players **0**0 ind your matching pairs! 5+ GA393 Perfect Pair Memo Years old cardboard 48 cards 8x6,5x5 cm 2-6 Players °°,



GA407 Clock

00

5

32

C

Ô

6+

Years old

1-2

Players

6 cards Ø 6 cm







#### **GA406** Stack the Dragon

wood, felt 20 pieces 4 swords 16 cm, 1 tower 13 cm 4 dragon heads 5,5x3 cm, bodies, 13x5,5 cm





#### GA402 Spin & Match

wood 40 pieces 12 tokens 2 spinners 6,5x5 cm Table Toys

## Dinner Spinner

6

2-6 Players

**Table** Toys



GA434 The Wiggle 6+ Years old cardboard 61 cards 8,7x6,2 cm 2-6 **0** Players

0

Players

5

SB

58

1

A

3

O

GA437 Dinner Spinner 6+ Years old wood, cardboard 1 big spinner Ø 28x 1 cm 2-6 1 small spinner Ø 10x0,5