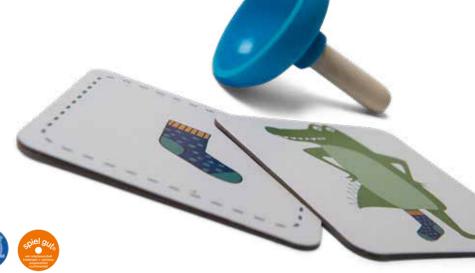

2 cow bases 56x4x4,5 cm 16 cards 4x5 cm









#### GA462 Color Combination Race

wood, cardboard base 6,5x6,5x15 cm, rings 5,5x5,5x0,5 mm cardholder 6x6x2 cm, cards 5,5x5,5 cm color cards Ø 15,5 cm - Ø 7 cm Table Toys

#### Whack a Shap Years old 2-4 Players O

.000.00.00.00

#### **Table** Toys

6+

2-4

Players



wood, elastic, cardboard 2 ploppers 8x5 cm 2 net holders Ø 5cm, length 55 cm 6 cards 1,5x2,5 cm, 30 balls Ø 2,5 cm 1 rope 120 cm





wood base 38,5x15,5 cm 2 stands 36 half balls, 4 hammers 1 dice 2,5 cm 4 cards



#### GA039 DIY Birdhouse

house 9x9x13 cm

3+ Years old 1 Player

wood

catalog 2024 6







#### GA458 Sling Puck | Table Hockey

wood double sides base 39x21x3 cm 10 chips Ø 2,5 cm 2 pushers 4x4x3 cm





## Match the leggie

6

44

Years old

2-4

Players







°,



GA350 Crocs' Socks

cardboard 48 card 9x9 cm 4 plungers Ø 6 cm



4+ Years old 2-4

Players

8+

Years old

1

Player

4+ Years old

2-4

Players

GA347 Match the Veggie wood, cardboard

54 fish 6x4x2,6 cm 54 cards 7,5x5,5 cm 3 dice 3 cm



#### GA346 Puzzzle Beezzz

wood, cardboard puzzel 18x16 cm 30 cards









#### GA370 Stack Tower

wood, cardboard 28x28 cm 12 cards 42 blocks 1 rope





#### GA372 Speed Bows

wood, cardboard 64 bows 40 cards



## Find the Fish!







°¢

8+

Years old

1-6

Players

4+ Years old

2-4

Players

1........

0

0

6

6

1119

0-)

1

1

潮潮:

ollitte

?

9

100

GA054 Giant Playing Cards

laminated, cardboard 54 cards 21x29 cm



GA320 Find the Fish

wood, cardboard 54 fish 6x4x2,6 cm 54 cards 7,5x5,5 cm 3 dice 3 cm







wood, cardboard 48