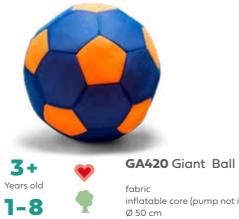

GA364 Party Kit

4 jumping bags 70x50 cm 4 spoons 4 eggs 10 cups 4 throwing bags 4 pegs start and finish line











plastic 4 spoons 4 eggs 4 inner eggs





#### GA301 Catching Tails

felt 6 clip-on tails size 30x2,5 cm



## Diving Bow







Years old

1-2

Players



neopreen, sand filling tube 2 m





Players

neoprene 2 rackets 57x32 cm



#### **GA455** Water Spraying Whale

wheat straw, silicon 22,5x14x11 cm tubes 29 cm Ø 0,5 mm



Water Toys

## nima

ars old 1-2

Players







Years old

1-2

Players

2-4

Players

00 .

GA173 Diving Animals

neoprene, sand filling Ø ca. 14 cm





#### GA302 Diving Memo

neoprene, sand filling 12 pcs, Ø 10 cm













3+ Years old 1-3 Players

Players

GA093 Tin Throwing - Red

metal 10 tins Ø 6 cm height 10 cm incl. 3 throwing bags



inflatable core (pump not included)





#### GA131 Tin Throwing - Blue

metal 10 tins Ø 6 cm height 10 cm incl. 3 throwing bags





#### GA362 Tin Throwing - Wildlife

metal 6 tins Ø 6 cm height 10 cm incl. 3 throwing bags

Golf Set 4+ % Vears old 1-2 & Classic





8+ Years old 2-6 Players

Players

GA123 Kubb - Official size

pine 8x kubbs 7x7x15 cm 1x king 7x7x30 cm 6x throwing stick 30 cm



catalog 2024 | **60** 







#### GA122 Crocket Jr.

wood 2 mallets 42 cm 2 balls 6 dogs height approx 20 cm





32

Ø

#### GA128 Finnish Throwing Game

pine height 15 cm diameter 5,5 cm

## Giant base of the solution o







GA417 Scoreboard

wood 30x15x11 cm 2 chalks



6+ Years old 2 Players GA279 Giant Four in a Row

wood 57x39 cm 42 chips





**GA242** Giant Draughts

wood non woven f