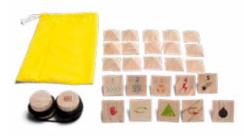

#### **GA467** Which Cow am i?

wood, beech 2 cow bases 56x4x4,5 cm 16 cards 4x5 cm