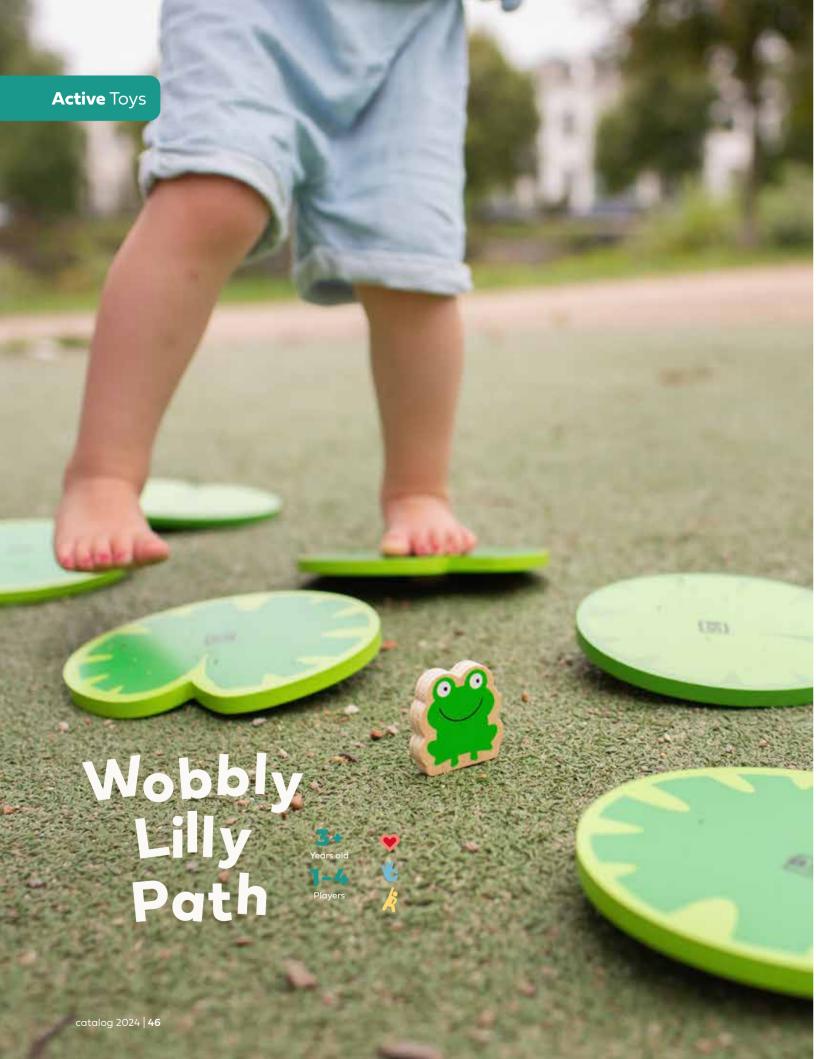

#### Active TOYS

door hanger 21x14x1,7 cm bal Ø 9 cm

3+ Years old 1-4 Players

6+

Years old

2

Players

GA416 Wobbly Lilly Path

wood frogs 4,5x4 cm lilypad 17x16x3 cm

GA425 Bullet Ball

wood rope 2x 2 m