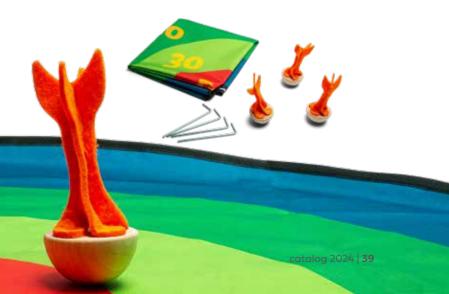

#### Active TOYS

6+ Years old Т Player

GA422 Blow Darts wood, paper

blowgun 50 cm 3 targets Ø 5 to 8 cm

4+ Years old 1-3 32 Players

Player

GA382 Ring Toss - Birds wood, sisal 1x Ø 10 cm

6 chips