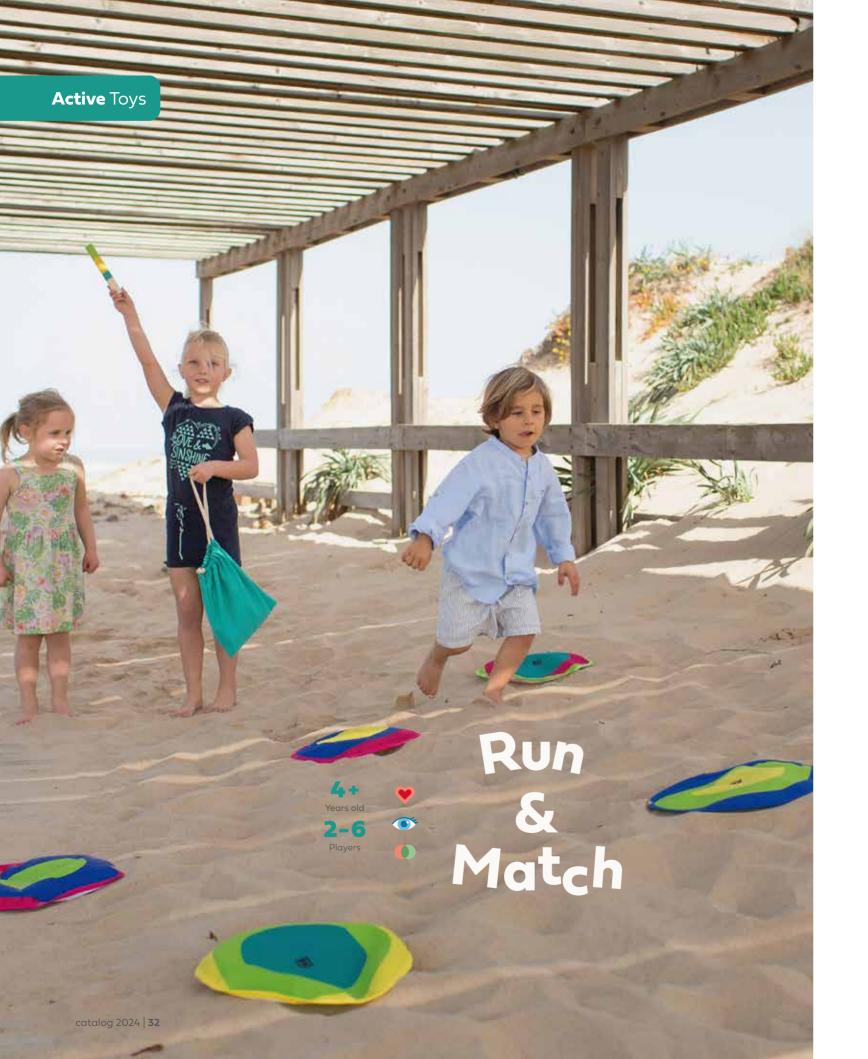

## Active

wood stick 32x1x1 cm ribbon 30x4 cm

4+ Years old **2-6** Players

6+

Years old

2

Players

-0

1

Player

pine, cotton, fabric mats 37x34 cm 8 sticks Ø 2,5 cm

GA411 Run & Match