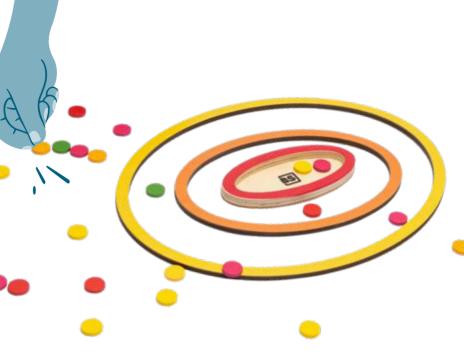

#### GA462 Color Combination Race

wood, cardboard base 6,5x6,5x15 cm, rings 5,5x5,5x0,5 mm cardholder 6x6x2 cm, cards 5,5x5,5 cm color cards Ø 15,5 cm - Ø 7 cm Table Toys