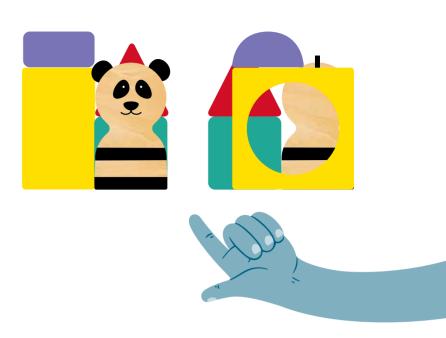

#### GA452 Panda's Puzzle

wood, cardboard board 13,5x13,5 cm panda 4,5x4,5x8,5 cm 7 pieces 10 cards with front and back print